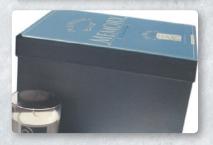

# LEGACY REMEMBRANCE BOX SET

Take home a keepsake memorial for your loved one. The Legacy Remembrance Box Set includes a Memorial DVD, Voice Recording of the Funeral Services, Laminated Funeral Program and a Laminated copy of the Obituary.