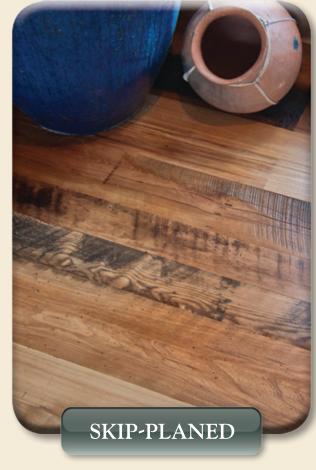

- Trestlewood's skip-planed flooring products generally involve a mix of boards with some skip and boards without skip (smooth). A typical target is 30% of the boards with some skip and 70% of the boards smooth.
- Ask about our closeouts and our value priced configurations. Discounts are often available for purchasing full in-stock units.