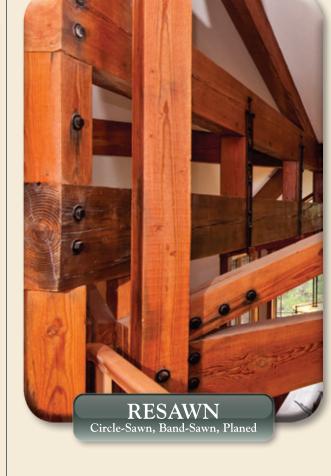

# RESAWN LUMBER

Specialty:

**Douglas Fir:** • Harbor Fir

Rustic Fir

• Trestlewood II "Salty Fir"

• Trestlewood II "Salty Fir" Slabs with Wane

• Rustic Fir

• Antique/Reclaimed Douglas Fir

 Antique/Reclaimed SYP/Heart Pine Antique/Reclaimed SYP/Heart Pine

Notes: • Resawn lumber processing services often available at additional cost include: kiln drying, fumigation, edging (to more consistent width), thickness planing (to more consistent thickness), and adding of profile (t&g, shiplap, or wedgelap).