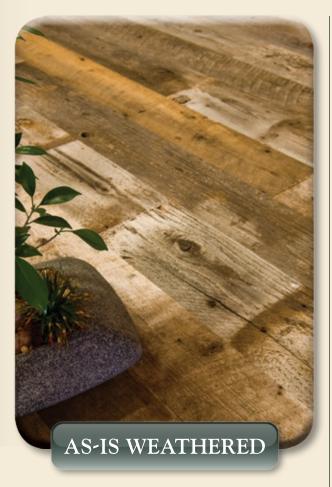

- Antique Smooth (see first note below)
- Mushroomwood
- Picklewood (mixed grays/browns; Cypress, Redwood, Douglas Fir, Cedar)
- Hand-Hewn Skins (mixed grays/browns)

· NatureAged: Red, White, Custom

- Notes: •"Smooth" can mean originally planed and then weathered/aged. It can also mean "less rough"; for example, NatureAged band-sawn is a smoother alternative to NatureAged circle-sawn. Antique/Reclaimed Smooth barnwood options are often heavy to brown tones. A high percentage of Trestlewood's barnwood lumber is rough sawn (meaning it was circle-sawn or band-sawn prior to aging).
  - · Barnwood products almost always involve a range of color tones. Gray barnwood lumber will generally have more grays than browns, but will often have some brown tones as well. Likewise, brown barnwood lumber will generally have more browns than grays, but will often have some gray tones as well.
  - WeatheredBlend barnwood lumber involves a mix/blend of antique/reclaimed barnwood lumber and NatureAged, Harbor Fir, thermally modified, and/or other barnwood lumber.
  - Barnwood processing services often available at additional cost include: kiln drying, fumigation, edging (to more consistent width), thickness planing (to more consistent thickness), pressure washing, wire or nylon brushing, metal removal, and adding of profile (t&g, shiplap or wedgelap).