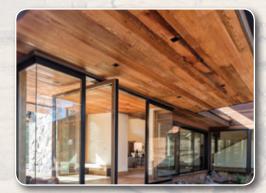

### January 2016

Cover: Hand-Hewn Skins, Antique Mixed Barnwood More photos of this project: www.trestlewood.com/photoset/22941

| SUNDAY | MONDAY      | TUESDAY | WEDNESDAY | THURSDAY | FRIDAY         | SATURDAY |
|--------|-------------|---------|-----------|----------|----------------|----------|
|        |             |         |           |          | 1              | 2        |
|        |             |         |           |          |                |          |
|        |             |         |           |          | New Year's Day |          |
| 3      | 4           | 5       | 6         | 7        | 8              | 9        |
|        |             |         |           |          |                |          |
|        |             |         |           |          |                |          |
| 10     | 11          | 12      | 13        | 14       | 15             | 16       |
|        |             |         |           |          |                |          |
|        |             |         |           |          |                |          |
| 17     | 18          | 19      | 20        | 21       | 22             | 23       |
|        |             |         |           |          |                |          |
|        | MLK Jr. Day |         |           |          |                |          |
| 24     | 25          | 26      | 27        | 28       | 29             | 30       |
|        |             |         |           |          |                |          |
| 31     |             |         |           |          |                |          |