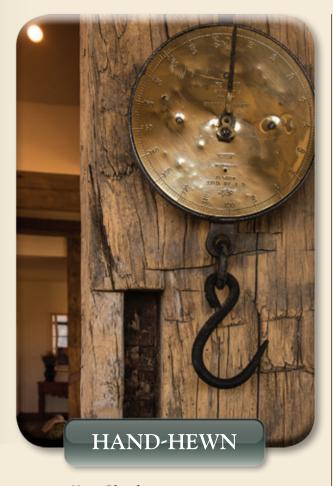

### January 2016

Cover: Hand-Hewn Skins, Antique Mixed Barnwood More photos of this project: www.trestlewood.com/photoset/22941

| SUNDAY | MONDAY      | TUESDAY | WEDNESDAY | THURSDAY | FRIDAY         | SATURDAY |
|--------|-------------|---------|-----------|----------|----------------|----------|
|        |             |         |           |          | 1              | 2        |
|        |             |         |           |          |                |          |
|        |             |         |           |          | New Year's Day |          |
| 3      | 4           | 5       | 6         | 7        | 8              | 9        |
|        |             |         |           |          |                |          |
|        |             |         |           |          |                |          |
| 10     | 11          | 12      | 13        | 14       | 15             | 16       |
|        |             |         |           |          |                |          |
|        |             |         |           |          |                |          |
| 17     | 18          | 19      | 20        | 21       | 22             | 23       |
|        |             |         |           |          |                |          |
|        | MLK Jr. Day |         |           |          |                |          |
| 24     | 25          | 26      | 27        | 28       | 29             | 30       |
|        |             |         |           |          |                |          |
| 31     |             |         |           |          |                |          |

**BROWNS** 

Thermally Modified

 Antique/Reclaimed (mixed grays/browns) WeatheredBlend (mixed grays/browns)

- Salty Weathered
- Picklewood (mixed grays/browns; Cypress, Redwood, Douglas Fir, Cedar)
- Hand-Hewn Skins (mixed grays/browns)

- Antique Smooth (see first note below)
- Mushroomwood
- Picklewood (mixed grays/browns; Cypress, Redwood, Douglas Fir, Cedar)
- Hand-Hewn Skins (mixed grays/browns)

· NatureAged: Red, White, Custom

- Notes: •"Smooth" can mean originally planed and then weathered/aged. It can also mean "less rough"; for example, NatureAged band-sawn is a smoother alternative to NatureAged circle-sawn. Antique/Reclaimed Smooth barnwood options are often heavy to brown tones. A high percentage of Trestlewood's barnwood lumber is rough sawn (meaning it was circle-sawn or band-sawn prior to aging).
  - · Barnwood products almost always involve a range of color tones. Gray barnwood lumber will generally have more grays than browns, but will often have some brown tones as well. Likewise, brown barnwood lumber will generally have more browns than grays, but will often have some gray tones as well.
  - WeatheredBlend barnwood lumber involves a mix/blend of antique/reclaimed barnwood lumber and NatureAged, Harbor Fir, thermally modified, and/or other barnwood lumber.
  - Barnwood processing services often available at additional cost include: kiln drying, fumigation, edging (to more consistent width), thickness planing (to more consistent thickness), pressure washing, wire or nylon brushing, metal removal, and adding of profile (t&g, shiplap or wedgelap).