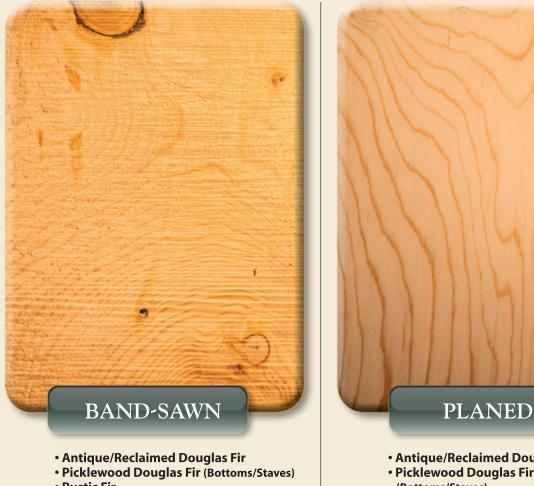

- Antique Smooth (see first note below)
- Mushroomwood
- Picklewood (mixed grays/browns; Cypress, Redwood, Douglas Fir, Cedar)
- Hand-Hewn Skins (mixed grays/browns)

· NatureAged: Red, White, Custom

- Notes: •"Smooth" can mean originally planed and then weathered/aged. It can also mean "less rough"; for example, NatureAged band-sawn is a smoother alternative to NatureAged circle-sawn. Antique/Reclaimed Smooth barnwood options are often heavy to brown tones. A high percentage of Trestlewood's barnwood lumber is rough sawn (meaning it was circle-sawn or band-sawn prior to aging).
  - · Barnwood products almost always involve a range of color tones. Gray barnwood lumber will generally have more grays than browns, but will often have some brown tones as well. Likewise, brown barnwood lumber will generally have more browns than grays, but will often have some gray tones as well.
  - WeatheredBlend barnwood lumber involves a mix/blend of antique/reclaimed barnwood lumber and NatureAged, Harbor Fir, thermally modified, and/or other barnwood lumber.
  - Barnwood processing services often available at additional cost include: kiln drying, fumigation, edging (to more consistent width), thickness planing (to more consistent thickness), pressure washing, wire or nylon brushing, metal removal, and adding of profile (t&g, shiplap or wedgelap).