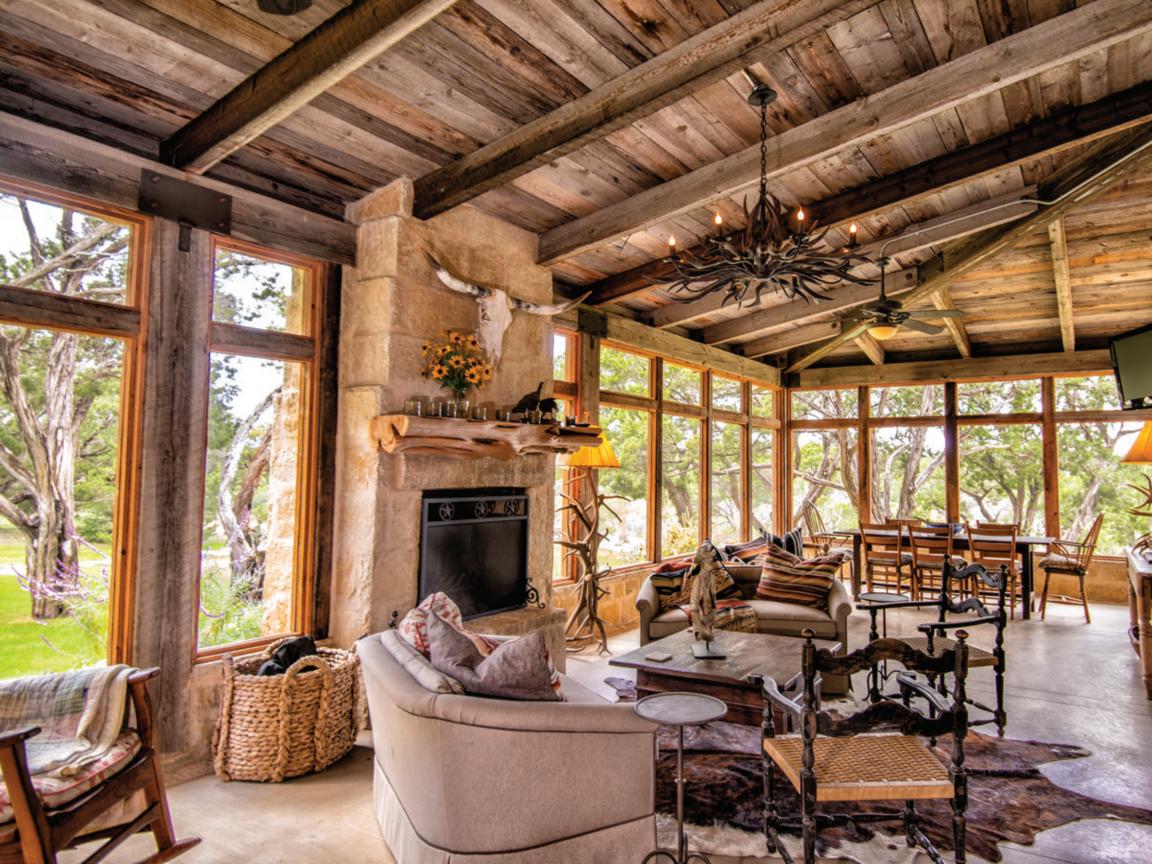

### January 2016

Cover: Hand-Hewn Skins, Antique Mixed Barnwood More photos of this project: www.trestlewood.com/photoset/22941

| SUNDAY | MONDAY      | TUESDAY | WEDNESDAY | THURSDAY | FRIDAY         | SATURDAY |
|--------|-------------|---------|-----------|----------|----------------|----------|
|        |             |         |           |          | 1              | 2        |
|        |             |         |           |          |                |          |
|        |             |         |           |          | New Year's Day |          |
| 3      | 4           | 5       | 6         | 7        | 8              | 9        |
|        |             |         |           |          |                |          |
|        |             |         |           |          |                |          |
| 10     | 11          | 12      | 13        | 14       | 15             | 16       |
|        |             |         |           |          |                |          |
|        |             |         |           |          |                |          |
| 17     | 18          | 19      | 20        | 21       | 22             | 23       |
|        |             |         |           |          |                |          |
|        | MLK Jr. Day |         |           |          |                |          |
| 24     | 25          | 26      | 27        | 28       | 29             | 30       |
|        |             |         |           |          |                |          |
| 31     |             |         |           |          |                |          |