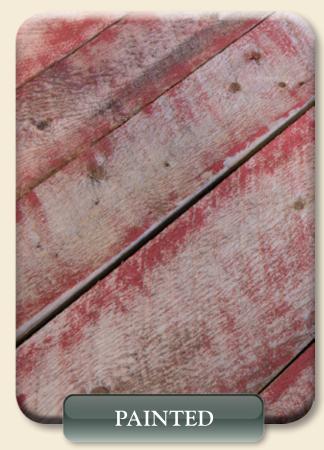

- Antique Smooth (see first note below)
- Mushroomwood
- Picklewood (mixed grays/browns; Cypress, Redwood, Douglas Fir, Cedar)
- Hand-Hewn Skins (mixed grays/browns)

· NatureAged: Red, White, Custom

- Notes: •"Smooth" can mean originally planed and then weathered/aged. It can also mean "less rough"; for example, NatureAged band-sawn is a smoother alternative to NatureAged circle-sawn. Antique/Reclaimed Smooth barnwood options are often heavy to brown tones. A high percentage of Trestlewood's barnwood lumber is rough sawn (meaning it was circle-sawn or band-sawn prior to aging).
  - · Barnwood products almost always involve a range of color tones. Gray barnwood lumber will generally have more grays than browns, but will often have some brown tones as well. Likewise, brown barnwood lumber will generally have more browns than grays, but will often have some gray tones as well.
  - WeatheredBlend barnwood lumber involves a mix/blend of antique/reclaimed barnwood lumber and NatureAged, Harbor Fir, thermally modified, and/or other barnwood lumber.
  - Barnwood processing services often available at additional cost include: kiln drying, fumigation, edging (to more consistent width), thickness planing (to more consistent thickness), pressure washing, wire or nylon brushing, metal removal, and adding of profile (t&g, shiplap or wedgelap).