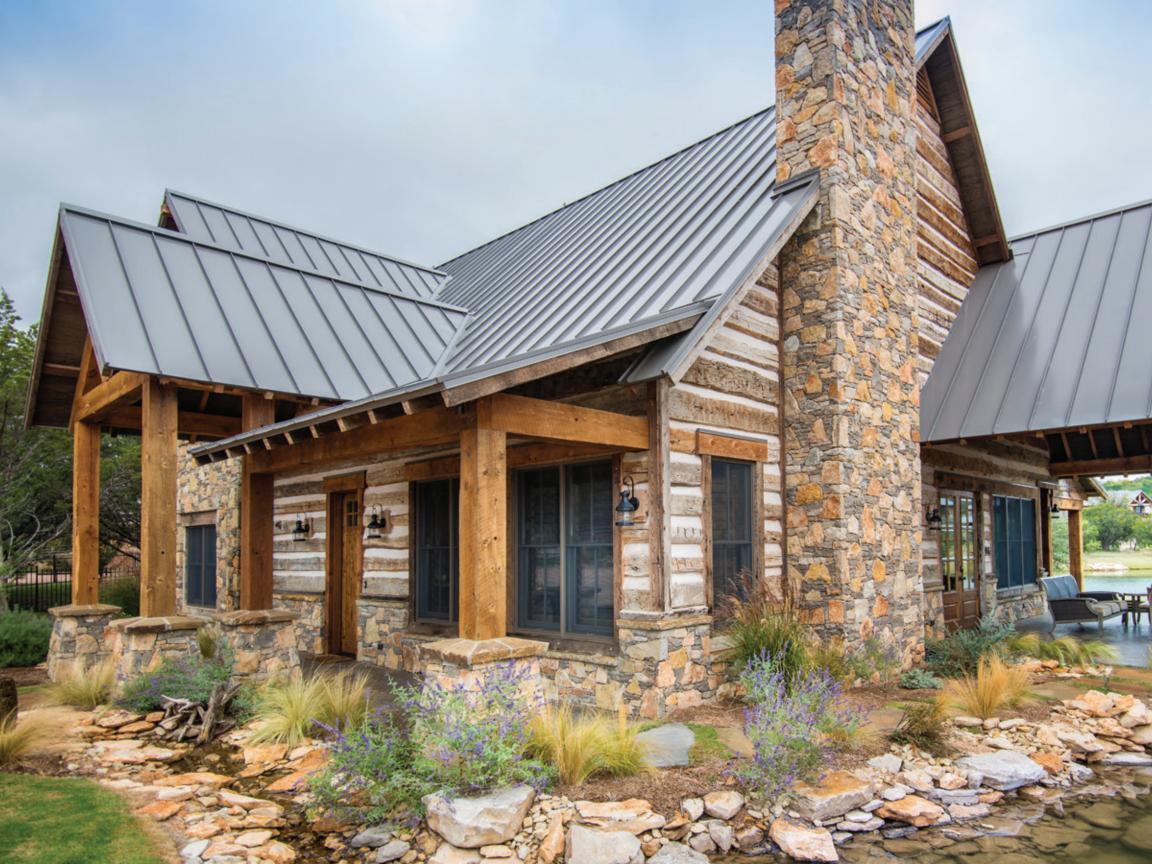

### January 2016

Cover: Hand-Hewn Skins, Antique Mixed Barnwood More photos of this project: www.trestlewood.com/photoset/22941

| SUNDAY | MONDAY      | TUESDAY | WEDNESDAY | THURSDAY | FRIDAY         | SATURDAY |
|--------|-------------|---------|-----------|----------|----------------|----------|
|        |             |         |           |          | 1              | 2        |
|        |             |         |           |          |                |          |
|        |             |         |           |          | New Year's Day |          |
| 3      | 4           | 5       | 6         | 7        | 8              | 9        |
|        |             |         |           |          |                |          |
|        |             |         |           |          |                |          |
| 10     | 11          | 12      | 13        | 14       | 15             | 16       |
|        |             |         |           |          |                |          |
|        |             |         |           |          |                |          |
| 17     | 18          | 19      | 20        | 21       | 22             | 23       |
|        |             |         |           |          |                |          |
|        | MLK Jr. Day |         |           |          |                |          |
| 24     | 25          | 26      | 27        | 28       | 29             | 30       |
|        |             |         |           |          |                |          |
| 31     |             |         |           |          |                |          |