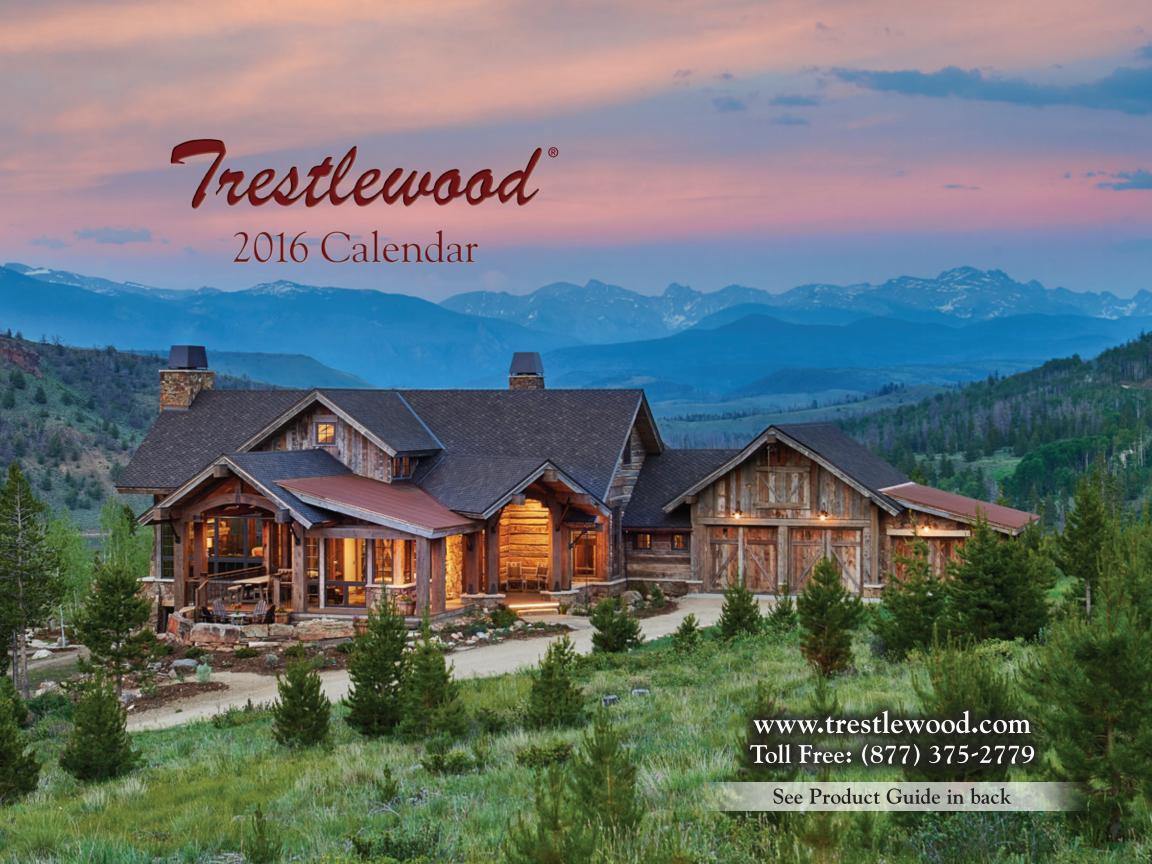

### January 2016

Cover: Hand-Hewn Skins, Antique Mixed Barnwood More photos of this project: www.trestlewood.com/photoset/22941

| SUNDAY | MONDAY      | TUESDAY | WEDNESDAY | THURSDAY | FRIDAY         | SATURDAY |
|--------|-------------|---------|-----------|----------|----------------|----------|
|        |             |         |           |          | 1              | 2        |
|        |             |         |           |          |                |          |
|        |             |         |           |          | New Year's Day |          |
| 3      | 4           | 5       | 6         | 7        | 8              | 9        |
|        |             |         |           |          |                |          |
|        |             |         |           |          |