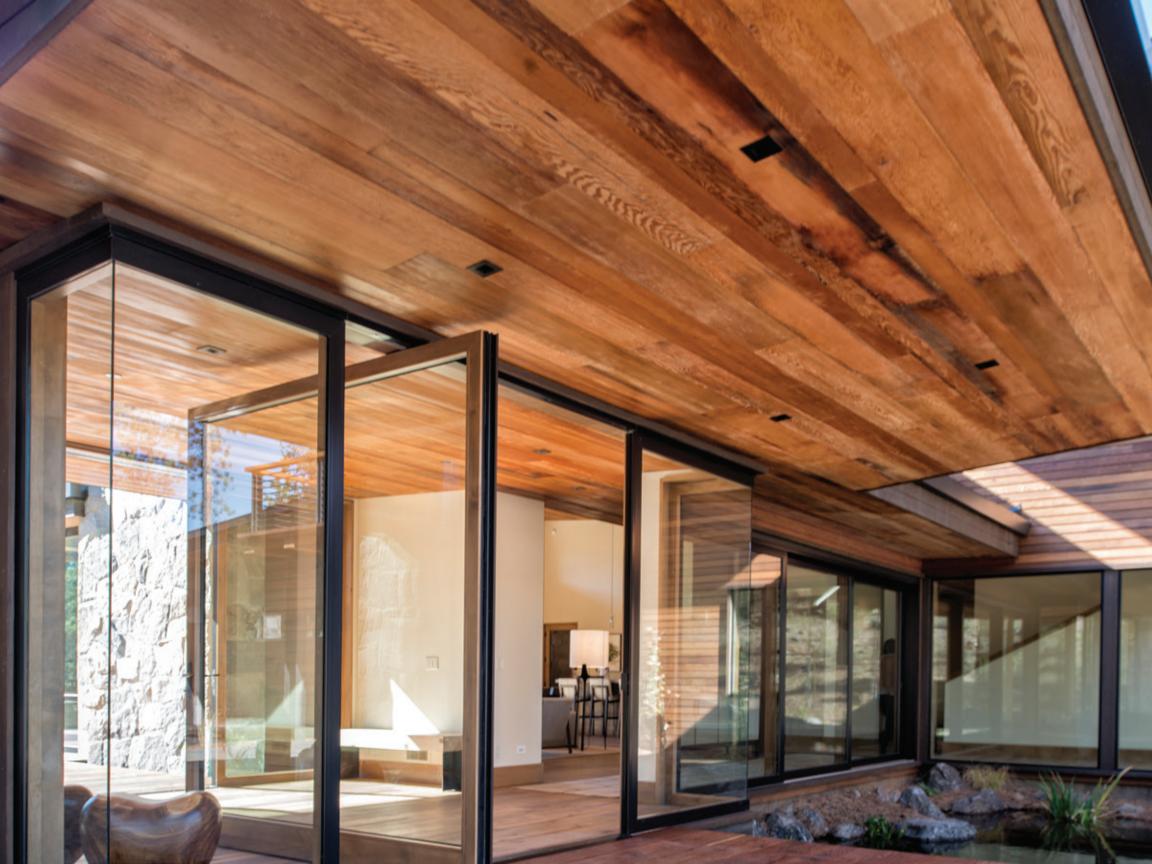

### January 2016

Cover: Hand-Hewn Skins, Antique Mixed Barnwood More photos of this project: www.trestlewood.com/photoset/22941

| SUNDAY | MONDAY      | TUESDAY | WEDNESDAY | THURSDAY | FRIDAY         | SATURDAY |
|--------|-------------|---------|-----------|----------|----------------|----------|
|        |             |         |           |          | 1              | 2        |
|        |             |         |           |          |                |          |
|        |             |         |           |          | New Year's Day |          |
| 3      | 4           | 5       | 6         | 7        | 8              | 9        |
|        |             |         |           |          |                |          |
|        |             |         |           |          |                |          |
| 10     | 11          | 12      | 13        | 14       | 15             | 16       |
|        |             |         |           |          |                |          |
|        |             |         |           |          |                |          |
| 17     | 18          | 19      | 20        | 21       | 22             | 23       |
|        |             |         |           |          |                |          |
|        | MLK Jr. Day |         |           |          |                |          |
| 24     | 25          | 26      | 27        | 28       | 29             | 30       |
|        |             |         |           |          |                |          |
| 31     |             |         |           |          |                |          |