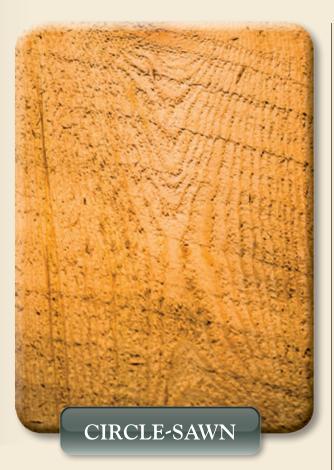

- Antique Smooth (see first note below)
- Mushroomwood
- Picklewood (mixed grays/browns; Cypress, Redwood, Douglas Fir, Cedar)
- Hand-Hewn Skins (mixed grays/browns)

· NatureAged: Red, White, Custom

- Notes: •"Smooth" can mean originally planed and then weathered/aged. It can also mean "less rough"; for example, NatureAged band-sawn is a smoother alternative to NatureAged circle-sawn. Antique/Reclaimed Smooth barnwood options are often heavy to brown tones. A high percentage of Trestlewood's barnwood lumber is rough sawn (meaning it was circle-sawn or band-sawn prior to aging).
  - · Barnwood products almost always involve a range of color tones. Gray barnwood lumber will generally have more grays than browns, but will often have some brown tones as well. Likewise, brown barnwood lumber will generally have more browns than grays, but will often have some gray tones as well.
  - WeatheredBlend barnwood lumber involves a mix/blend of antique/reclaimed barnwood lumber and NatureAged, Harbor Fir, thermally modified, and/or other barnwood lumber.
  - Barnwood processing services often available at additional cost include: kiln drying, fumigation, edging (to more consistent width), thickness planing (to more consistent thickness), pressure washing, wire or nylon brushing, metal removal, and adding of profile (t&g, shiplap or wedgelap).