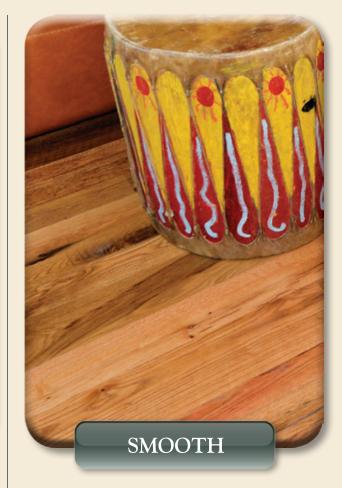

- Antique Smooth (see first note below)
- Mushroomwood
- Picklewood (mixed grays/browns; Cypress, Redwood, Douglas Fir, Cedar)
- Hand-Hewn Skins (mixed grays/browns)

· NatureAged: Red, White, Custom

- Notes: •"Smooth" can mean originally planed and then weathered/aged. It can also mean "less rough"; for example, NatureAged band-sawn is a smoother alternative to NatureAged circle-sawn. Antique/Reclaimed Smooth barnwood options are often heavy to brown tones. A high percentage of Trestlewood's barnwood lumber is rough sawn (meaning it was circle-sawn or band-sawn prior to aging).
  - · Barnwood products almost always involve a range of color tones. Gray barnwood lumber will generally have more grays than browns, but will often have some brown tones as well. Likewise, brown barnwood lumber will generally have more browns than grays, but will often have some gray tones as well.
  - WeatheredBlend barnwood lumber involves a mix/blend of antique/reclaimed barnwood lumber and NatureAged, Harbor Fir, thermally modified, and/or other barnwood lumber.
  - Barnwood processing services often available at additional cost include: kiln drying, fumigation, edging (to more consistent width), thickness planing (to more consistent thickness), pressure washing, wire or nylon brushing, metal removal, and adding of profile (t&g, shiplap or wedgelap).

- Trestlewood's skip-planed flooring products generally involve a mix of boards with some skip and boards without skip (smooth). A typical target is 30% of the boards with some skip and 70% of the boards smooth.
- Ask about our closeouts and our value priced configurations. Discounts are often available for purchasing full in-stock units.