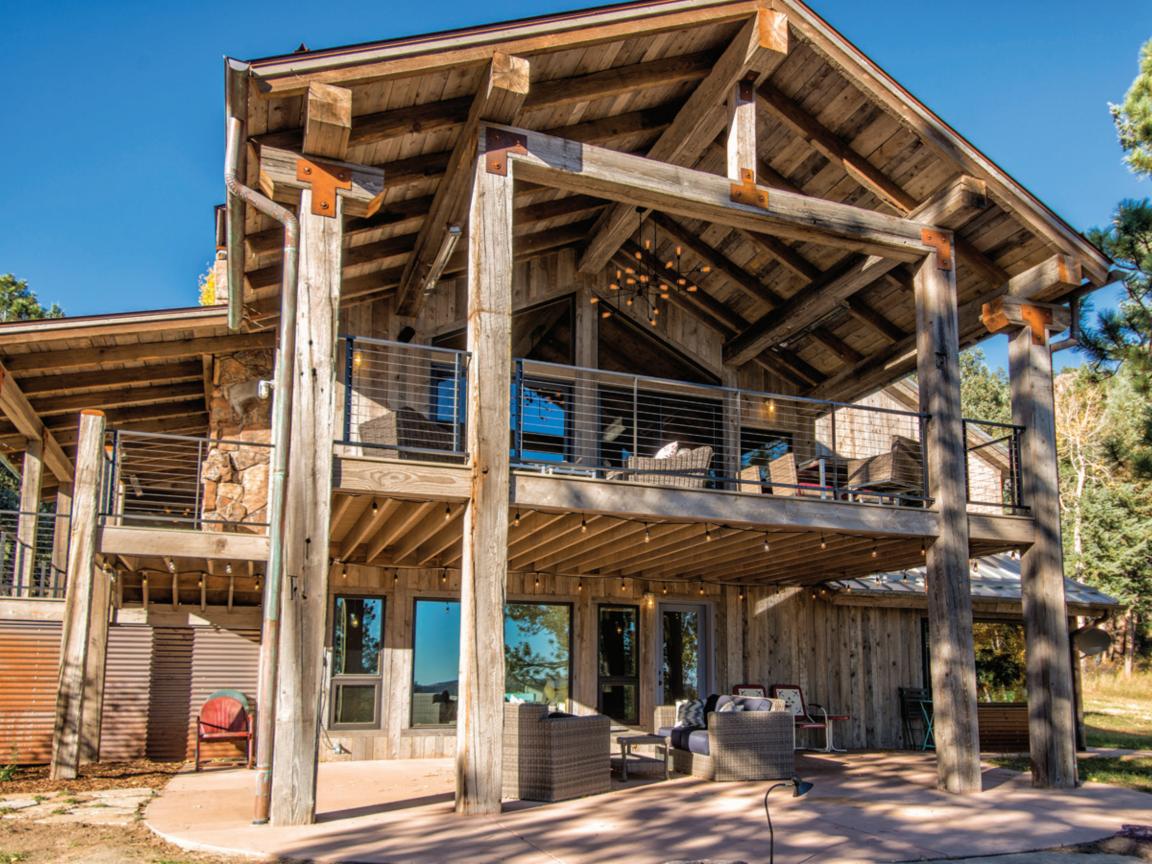

### January 2016

Cover: Hand-Hewn Skins, Antique Mixed Barnwood More photos of this project: www.trestlewood.com/photoset/22941

| SUNDAY | MONDAY      | TUESDAY | WEDNESDAY | THURSDAY | FRIDAY         | SATURDAY |
|--------|-------------|---------|-----------|----------|----------------|----------|
|        |             |         |           |          | 1              | 2        |
|        |             |         |           |          |                |          |
|        |             |         |           |          | New Year's Day |          |
| 3      | 4           | 5       | 6         | 7        | 8              | 9        |
|        |             |         |           |          |                |          |
|        |             |         |           |          |                |          |
| 10     | 11          | 12      | 13        | 14       | 15             | 16       |
|        |             |         |           |          |                |          |
|        |             |         |           |          |                |          |
| 17     | 18          | 19      | 20        | 21       | 22             | 23       |
|        |             |         |           |          |                |          |
|        | MLK Jr. Day |         |           |          |                |          |
| 24     | 25          | 26      | 27        | 28       | 29             | 30       |
|        |             |         |           |          |                |          |
| 31     |             |         |           |          |                |          |