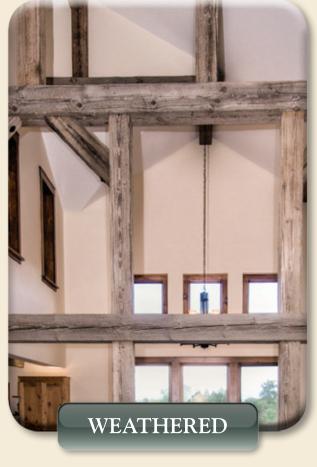

- Antique Smooth (see first note below)
- Mushroomwood
- Picklewood (mixed grays/browns; Cypress, Redwood, Douglas Fir, Cedar)
- Hand-Hewn Skins (mixed grays/browns)

· NatureAged: Red, White, Custom

- Notes: •"Smooth" can mean originally planed and then weathered/aged. It can also mean "less rough"; for example, NatureAged band-sawn is a smoother alternative to NatureAged circle-sawn. Antique/Reclaimed Smooth barnwood options are often heavy to brown tones. A high percentage of Trestlewood's barnwood lumber is rough sawn (meaning it was circle-sawn or band-sawn prior to aging).
  - · Barnwood products almost always involve a range of color tones. Gray barnwood lumber will generally have more grays than browns, but will often have some brown tones as well. Likewise, brown barnwood lumber will generally have more browns than grays, but will often have some gray tones as well.
  - WeatheredBlend barnwood lumber involves a mix/blend of antique/reclaimed barnwood lumber and NatureAged, Harbor Fir, thermally modified, and/or other barnwood lumber.
  - Barnwood processing services often available at additional cost include: kiln drying, fumigation, edging (to more consistent width), thickness planing (to more consistent thickness), pressure washing, wire or nylon brushing, metal removal, and adding of profile (t&g, shiplap or wedgelap).