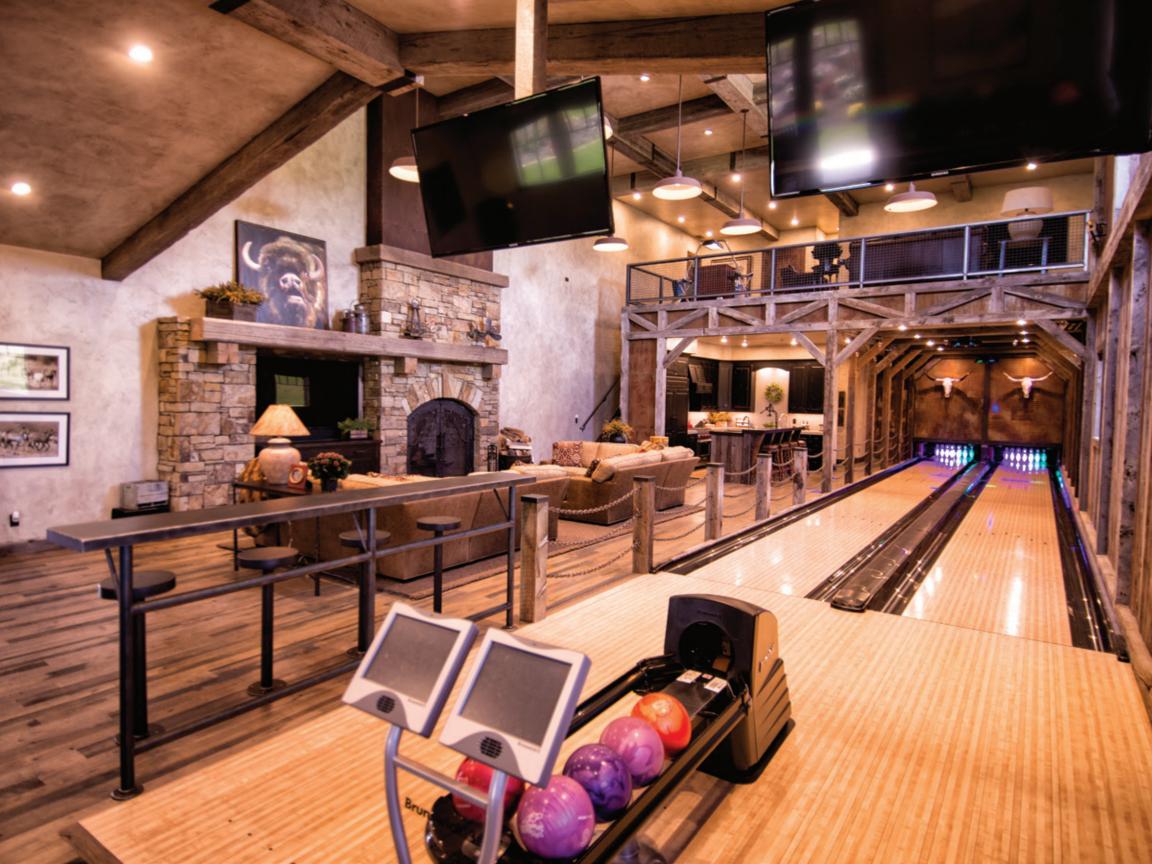

### January 2016

Cover: Hand-Hewn Skins, Antique Mixed Barnwood More photos of this project: www.trestlewood.com/photoset/22941

| SUNDAY | MONDAY      | TUESDAY | WEDNESDAY | THURSDAY | FRIDAY         | SATURDAY |
|--------|-------------|---------|-----------|----------|----------------|----------|
|        |             |         |           |          | 1              | 2        |
|        |             |         |           |          |                |          |
|        |             |         |           |          | New Year's Day |          |
| 3      | 4           | 5       | 6         | 7        | 8              | 9        |
|        |             |         |           |          |                |          |
|        |             |         |           |          |                |          |
| 10     | 11          | 12      | 13        | 14       | 15             | 16       |
|        |             |         |           |          |                |          |
|        |             |         |           |          |                |          |
| 17     | 18          | 19      | 20        | 21       | 22             | 23       |
|        |             |         |           |          |                |          |
|        | MLK Jr. Day |         |           |          |                |          |
| 24     | 25          | 26      | 27        | 28       | 29             | 30       |
|        |             |         |           |          |                |          |
| 31     |             |         |           |          |                |          |