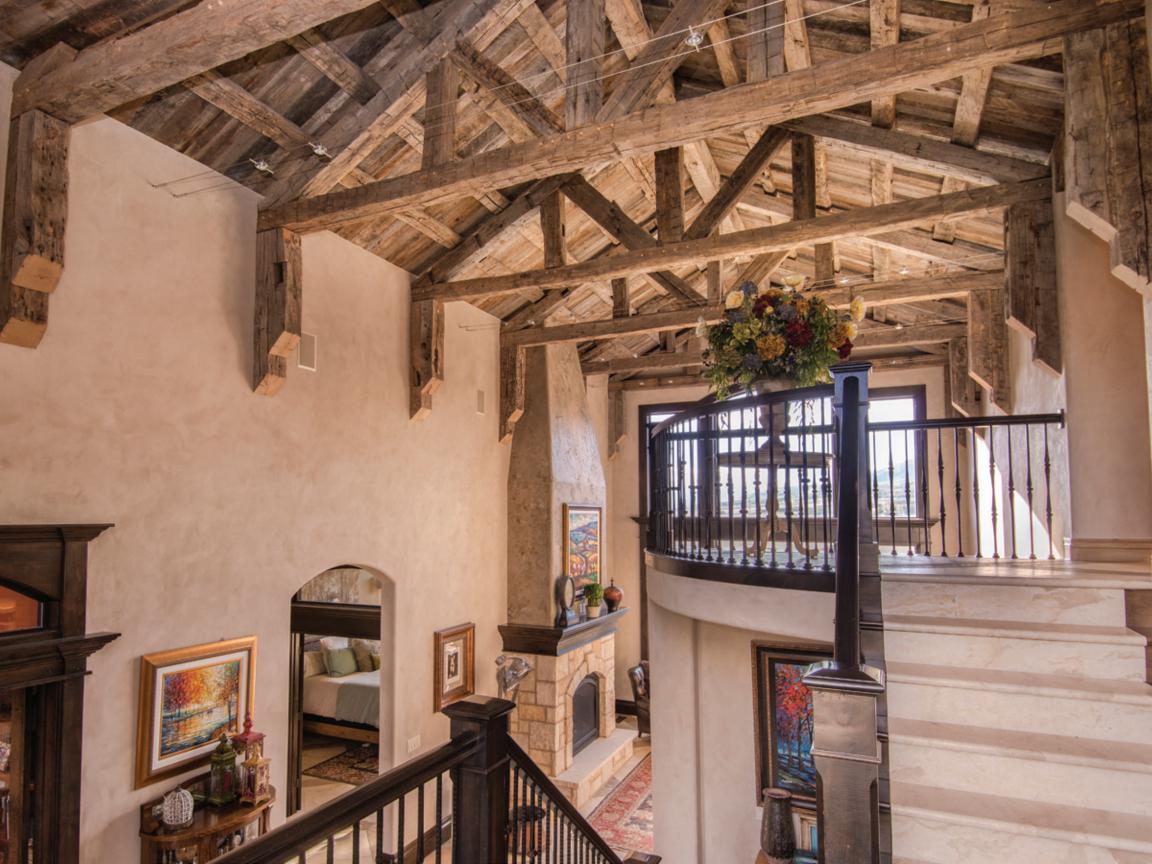

### January 2016

Cover: Hand-Hewn Skins, Antique Mixed Barnwood More photos of this project: www.trestlewood.com/photoset/22941

| SUNDAY | MONDAY      | TUESDAY | WEDNESDAY | THURSDAY | FRIDAY         | SATURDAY |
|--------|-------------|---------|-----------|----------|----------------|----------|
|        |             |         |           |          | 1              | 2        |
|        |             |         |           |          |                |          |
|        |             |         |           |          | New Year's Day |          |
| 3      | 4           | 5       | 6         | 7        | 8              | 9        |
|        |             |         |           |          |                |          |
|        |             |         |           |          |                |          |
| 10     | 11          | 12      | 13        | 14       | 15             | 16       |
|        |             |         |           |          |                |          |
|        |             |         |           |          |                |          |
| 17     | 18          | 19      | 20        | 21       | 22             | 23       |
|        |             |         |           |          |                |          |
|        | MLK Jr. Day |         |           |          |                |          |
| 24     | 25          | 26      | 27        | 28       | 29             | 30       |
|        |             |         |           |          |                |          |
| 31     |             |         |           |          |                |          |