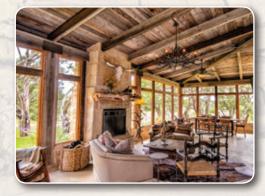

### January 2016

Cover: Hand-Hewn Skins, Antique Mixed Barnwood More photos of this project: www.trestlewood.com/photoset/22941

| SUNDAY | MONDAY      | TUESDAY | WEDNESDAY | THURSDAY | FRIDAY         | SATURDAY |
|--------|-------------|---------|-----------|----------|----------------|----------|
|        |             |         |           |          | 1              | 2        |
|        |             |         |           |          |                |          |
|        |             |         |           |          | New Year's Day |          |
| 3      | 4           | 5       | 6         | 7        | 8              | 9        |
|        |             |         |           |          |                |          |
|        |             |         |           |          |                |          |
| 10     | 11          | 12      | 13        | 14       | 15             | 16       |
|        |             |         |           |          |                |          |
|        |             |         |           |          |                |          |
| 17     | 18          | 19      | 20        | 21       | 22             | 23       |
|        |             |         |           |          |                |          |
|        | MLK Jr. Day |         |           |          |                |          |
| 24     | 25          | 26      | 27        | 28       | 29             | 30       |
|        |             |         |           |          |                |          |
| 31     |             |         |           |          |                |          |