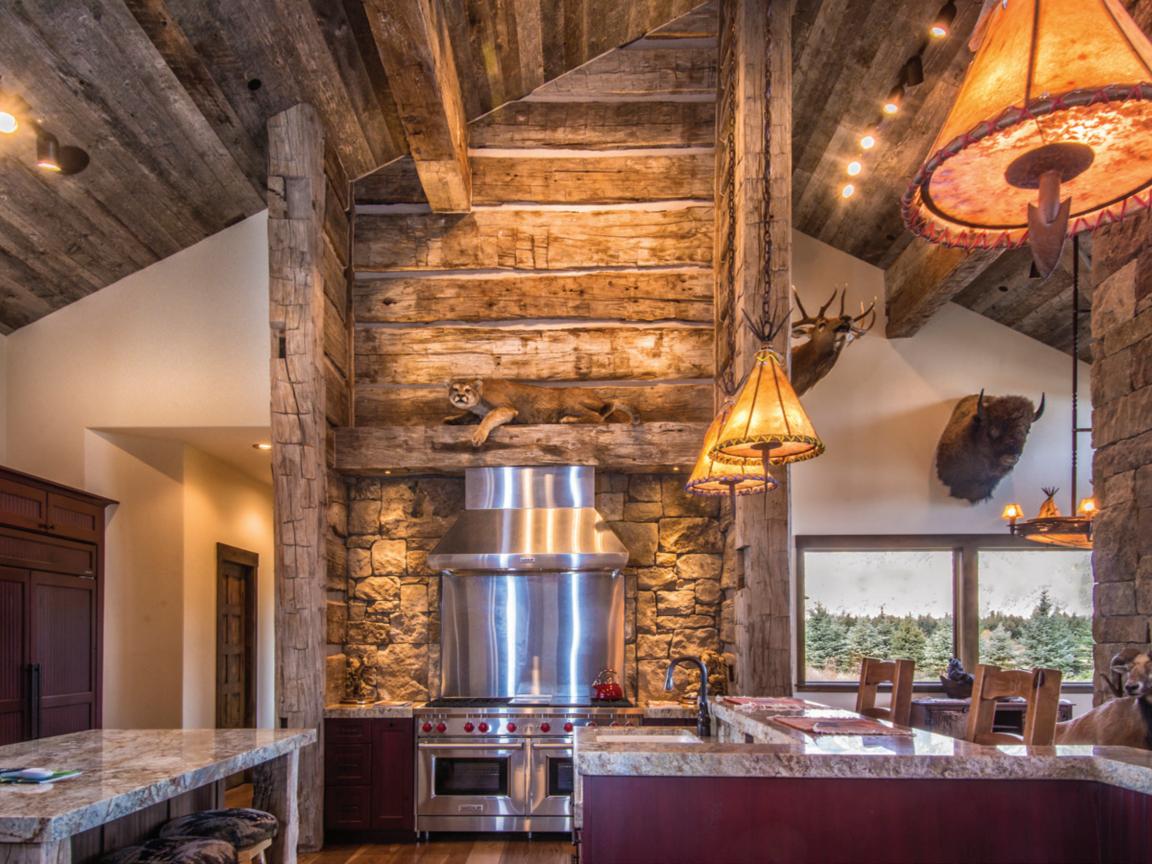

### January 2016

Cover: Hand-Hewn Skins, Antique Mixed Barnwood More photos of this project: www.trestlewood.com/photoset/22941

| SUNDAY | MONDAY      | TUESDAY | WEDNESDAY | THURSDAY | FRIDAY         | SATURDAY |
|--------|-------------|---------|-----------|----------|----------------|----------|
|        |             |         |           |          | 1              | 2        |
|        |             |         |           |          |                |          |
|        |             |         |           |          | New Year's Day |          |
| 3      | 4           | 5       | 6         | 7        | 8              | 9        |
|        |             |         |           |          |                |          |
|        |             |         |           |          |                |          |
| 10     | 11          | 12      | 13        | 14       | 15             | 16       |
|        |             |         |           |          |                |          |
|        |             |         |           |          |                |          |
| 17     | 18          | 19      | 20        | 21       | 22             | 23       |
|        |             |         |           |          |                |          |
|        | MLK Jr. Day |         |           |          |                |          |
| 24     | 25          | 26      | 27        | 28       | 29             | 30       |
|        |             |         |           |          |                |          |
| 31     |             |         |           |          |                |          |