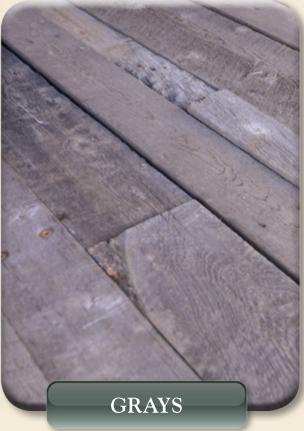

- Antique Smooth (see first note below)
- Mushroomwood
- Picklewood (mixed grays/browns; Cypress, Redwood, Douglas Fir, Cedar)
- Hand-Hewn Skins (mixed grays/browns)

· NatureAged: Red, White, Custom

- Notes: •"Smooth" can mean originally planed and then weathered/aged. It can also mean "less rough"; for example, NatureAged band-sawn is a smoother alternative to NatureAged circle-sawn. Antique/Reclaimed Smooth barnwood options are often heavy to brown tones. A high percentage of Trestlewood's barnwood lumber is rough sawn (meaning it was circle-sawn or band-sawn prior to aging).
  - · Barnwood products almost always involve a range of color tones. Gray barnwood lumber will generally have more grays than browns, but will often have some brown tones as well. Likewise, brown barnwood lumber will generally have more browns than grays, but will often have some gray tones as well.
  - WeatheredBlend barnwood lumber involves a mix/blend of antique/reclaimed barnwood lumber and NatureAged, Harbor Fir, thermally modified, and/or other barnwood lumber.
  - Barnwood processing services often available at additional cost include: kiln drying, fumigation, edging (to more consistent width), thickness planing (to more consistent thickness), pressure washing, wire or nylon brushing, metal removal, and adding of profile (t&g, shiplap or wedgelap).