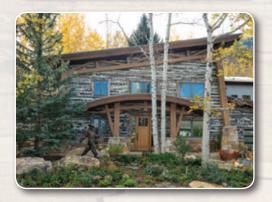

### January 2016

Cover: Hand-Hewn Skins, Antique Mixed Barnwood More photos of this project: www.trestlewood.com/photoset/22941

| SUNDAY | MONDAY      | TUESDAY | WEDNESDAY | THURSDAY | FRIDAY         | SATURDAY |
|--------|-------------|---------|-----------|----------|----------------|----------|
|        |             |         |           |          | 1              | 2        |
|        |             |         |           |          |                |          |
|        |             |         |           |          | New Year's Day |          |
| 3      | 4           | 5       | 6         | 7        | 8              | 9        |
|        |             |         |           |          |                |          |
|        |             |         |           |          |                |          |
| 10     | 11          | 12      | 13        | 14       | 15             | 16       |
|        |             |         |           |          |                |          |
|        |             |         |           |          |                |          |
| 17     | 18          | 19      | 20        | 21       | 22             | 23       |
|        |             |         |           |          |                |          |
|        | MLK Jr. Day |         |           |          |                |          |
| 24     | 25          | 26      | 27        | 28       | 29             | 30       |
|        |             |         |           |          |                |          |
| 31     |             |         |           |          |                |          |