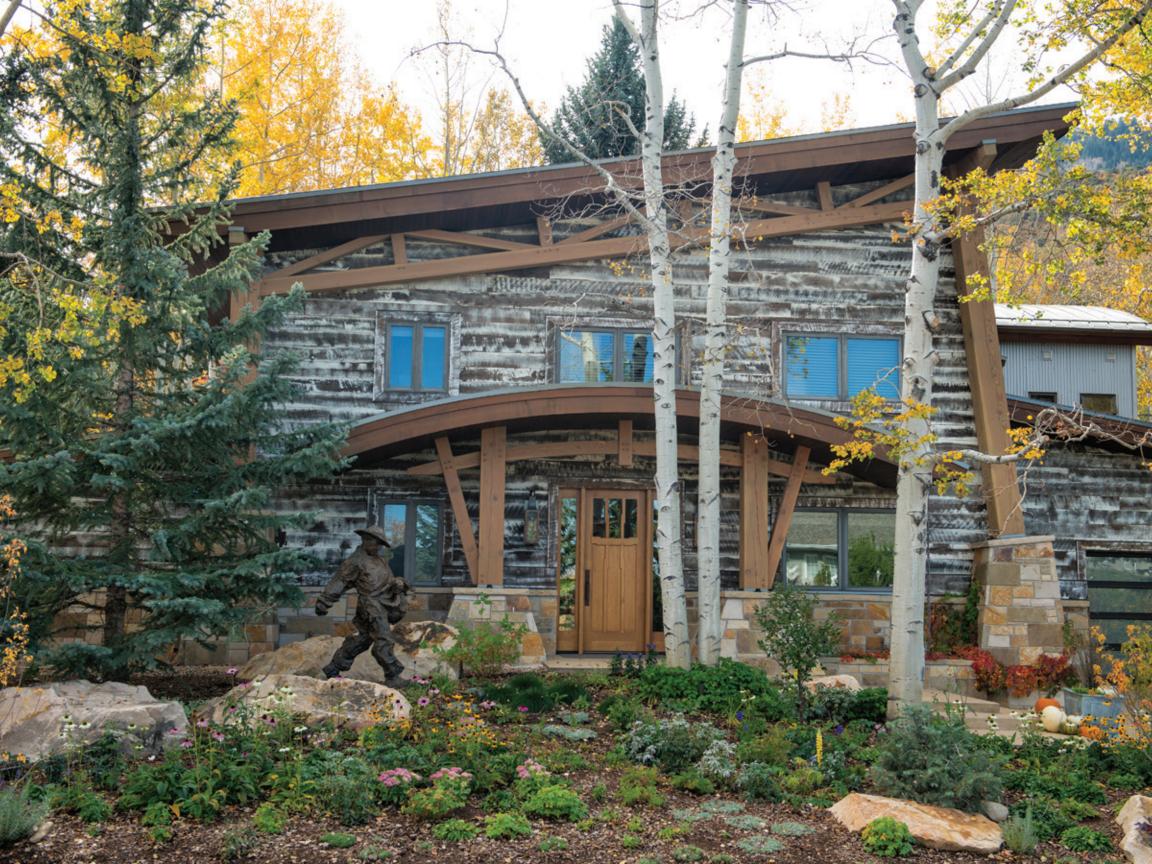

### January 2016

Cover: Hand-Hewn Skins, Antique Mixed Barnwood More photos of this project: www.trestlewood.com/photoset/22941

| SUNDAY | MONDAY      | TUESDAY | WEDNESDAY | THURSDAY | FRIDAY         | SATURDAY |
|--------|-------------|---------|-----------|----------|----------------|----------|
|        |             |         |           |          | 1              | 2        |
|        |             |         |           |          |                |          |
|        |             |         |           |          | New Year's Day |          |
| 3      | 4           | 5       | 6         | 7        | 8              | 9        |
|        |             |         |           |          |                |          |
|        |             |         |           |          |                |          |
| 10     | 11          | 12      | 13        | 14       | 15             | 16       |
|        |             |         |           |          |                |          |
|        |             |         |           |          |                |          |
| 17     | 18          | 19      | 20        | 21       | 22             | 23       |
|        |             |         |           |          |                |          |
|        | MLK Jr. Day |         |           |          |                |          |
| 24     | 25          | 26      | 27        | 28       | 29             | 30       |
|        |             |         |           |          |                |          |
| 31     |             |         |           |          |                |          |