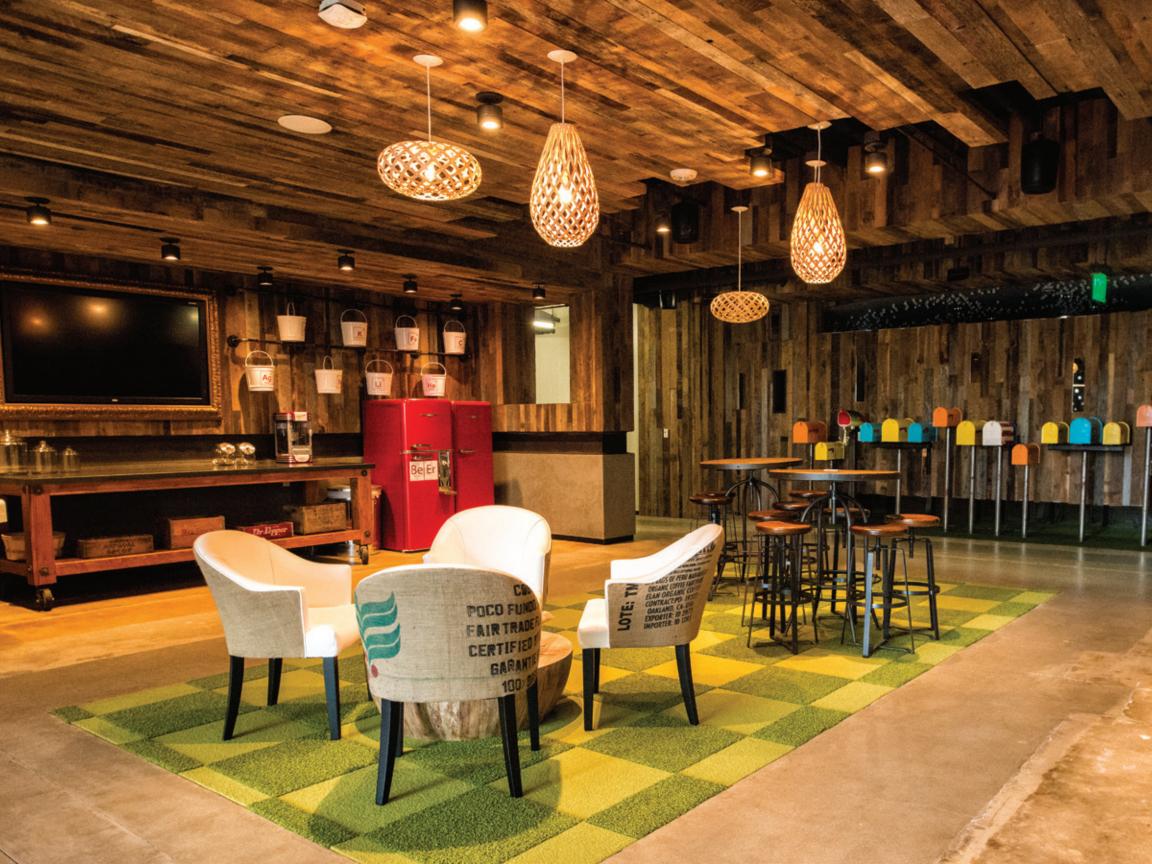

### January 2016

Cover: Hand-Hewn Skins, Antique Mixed Barnwood More photos of this project: www.trestlewood.com/photoset/22941

| SUNDAY | MONDAY      | TUESDAY | WEDNESDAY | THURSDAY | FRIDAY         | SATURDAY |
|--------|-------------|---------|-----------|----------|----------------|----------|
|        |             |         |           |          | 1              | 2        |
|        |             |         |           |          |                |          |
|        |             |         |           |          | New Year's Day |          |
| 3      | 4           | 5       | 6         | 7        | 8              | 9        |
|        |             |         |           |          |                |          |
|        |             |         |           |          |