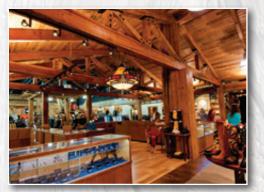

Trestlewood II Salty Fir Circle-Sawn/Skipped Timbers and Lumber

More photos of this project: www.trestlewood.com/photoset/4028