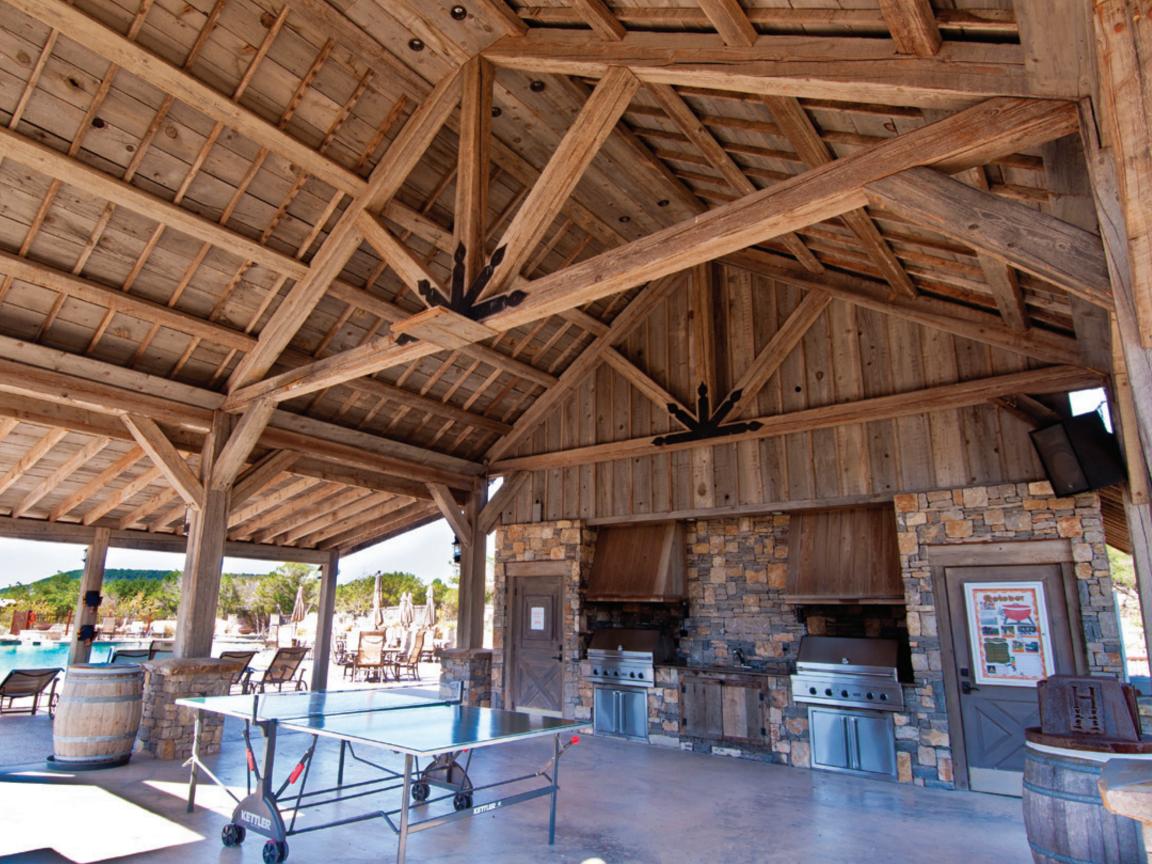

# January 2012

Cover: Hand-Hewn Timbers, Hand-Hewn Skins, Antique Barnwood More photos of this project: www.trestlewood.com/photoset/4119

| SUNDAY         | MONDAY                   | TUESDAY | WEDNESDAY | THURSDAY | FRIDAY          | SATURDAY                 |
|----------------|--------------------------|---------|-----------|----------|-----------------|--------------------------|
| 1              | 2                        | 3       | 4         | 5        | 6               | 7                        |
| New Year's Day |                          |         |           |          |                 |                          |
| 8              | 9                        | 10      | 11        | 12       | 13              | 14                       |
| 15             | <b>16</b><br>MLK Jr. Day | 17      | 18        | 19       | 20              | 21                       |
| 22             | 23                       | 24      | 25        | 26       | 27              | 28                       |
| 29             | 30                       | 31      |           |          | Trailblazer Miz | xed Hardwood Skip-Planed |