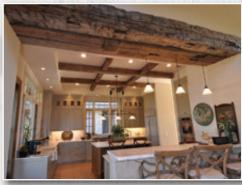

Weathered Timbers, Hand-Hewn Timbers, Antique Brown Barnwood

More photos of this project: www.trestlewood.com/photoset/3482