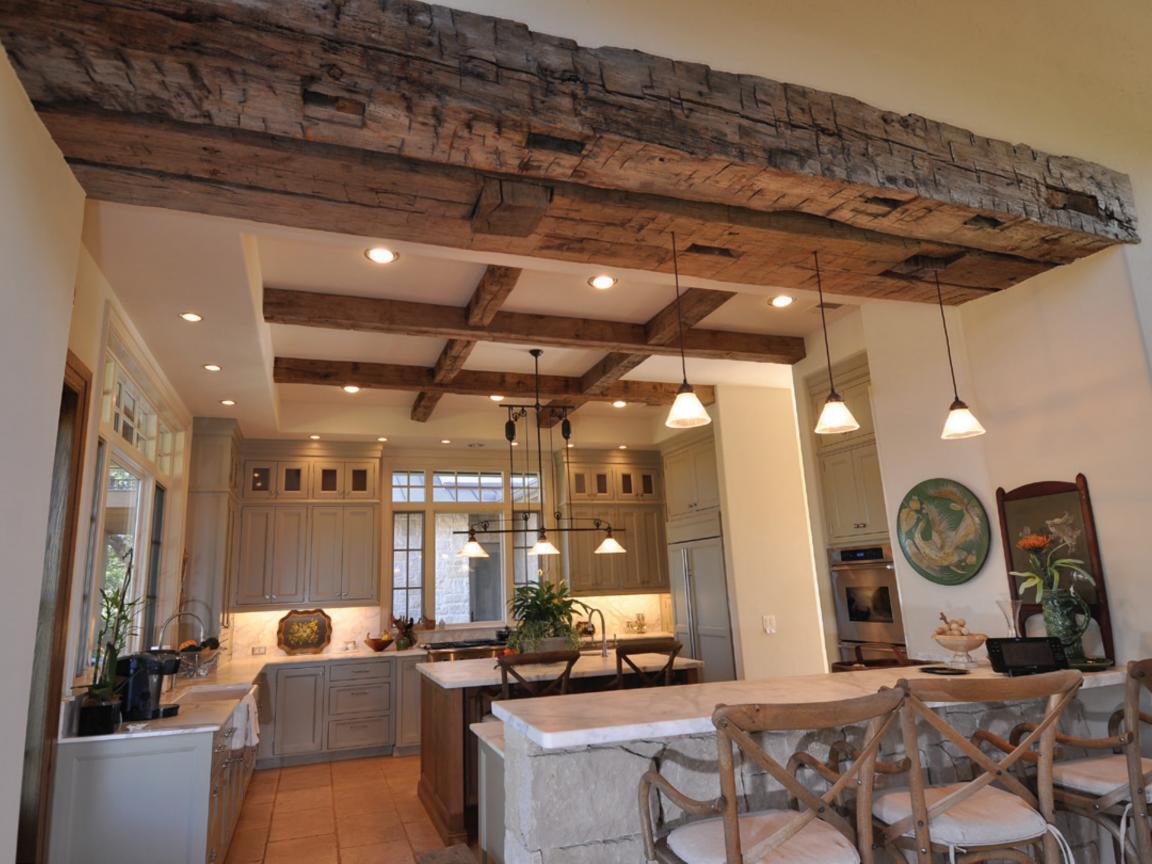

Weathered Timbers, Hand-Hewn Timbers, Antique Brown Barnwood

More photos of this project: www.trestlewood.com/photoset/3482