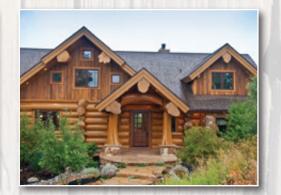

# January 2012

Cover: Hand-Hewn Timbers, Hand-Hewn Skins, Antique Barnwood More photos of this project: www.trestlewood.com/photoset/4119

| SUNDAY         | MONDAY                   | TUESDAY | WEDNESDAY | THURSDAY | FRIDAY          | SATURDAY                 |
|----------------|--------------------------|---------|-----------|----------|-----------------|--------------------------|
| 1              | 2                        | 3       | 4         | 5        | 6               | 7                        |
| New Year's Day |                          |         |           |          |                 |                          |
| 8              | 9                        | 10      | 11        | 12       | 13              | 14                       |
| 15             | <b>16</b><br>MLK Jr. Day | 17      | 18        | 19       | 20              | 21                       |
| 22             | 23                       | 24      | 25        | 26       | 27              | 28                       |
| 29             | 30                       | 31      |           |          | Trailblazer Miz | xed Hardwood Skip-Planed |