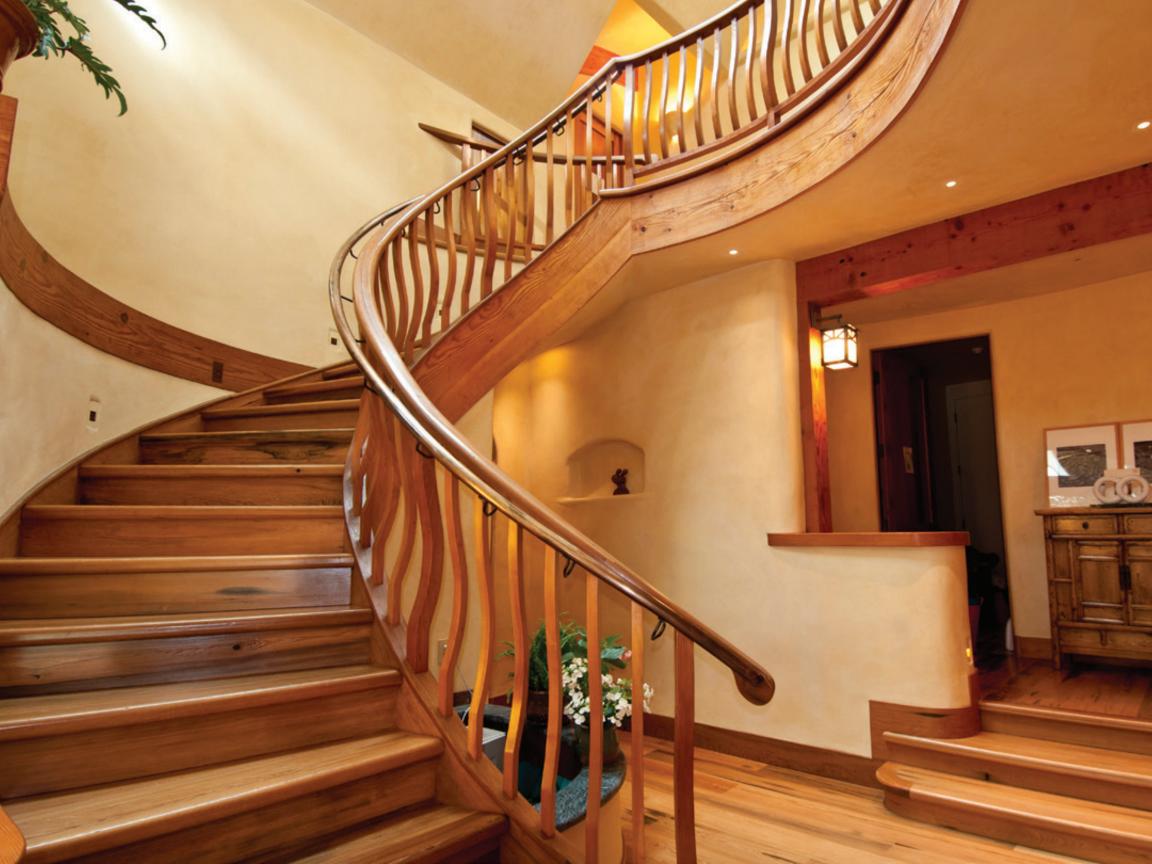

Antique Barnwood, Hand-Hewn Timbers

More photos of this project: www.trestlewood.com/photoset/4248