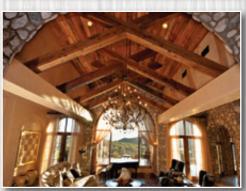

Weathered Timbers, Hand-Hewn Timbers, Antique Brown Barnwood

More photos of this project: www.trestlewood.com/photoset/3482