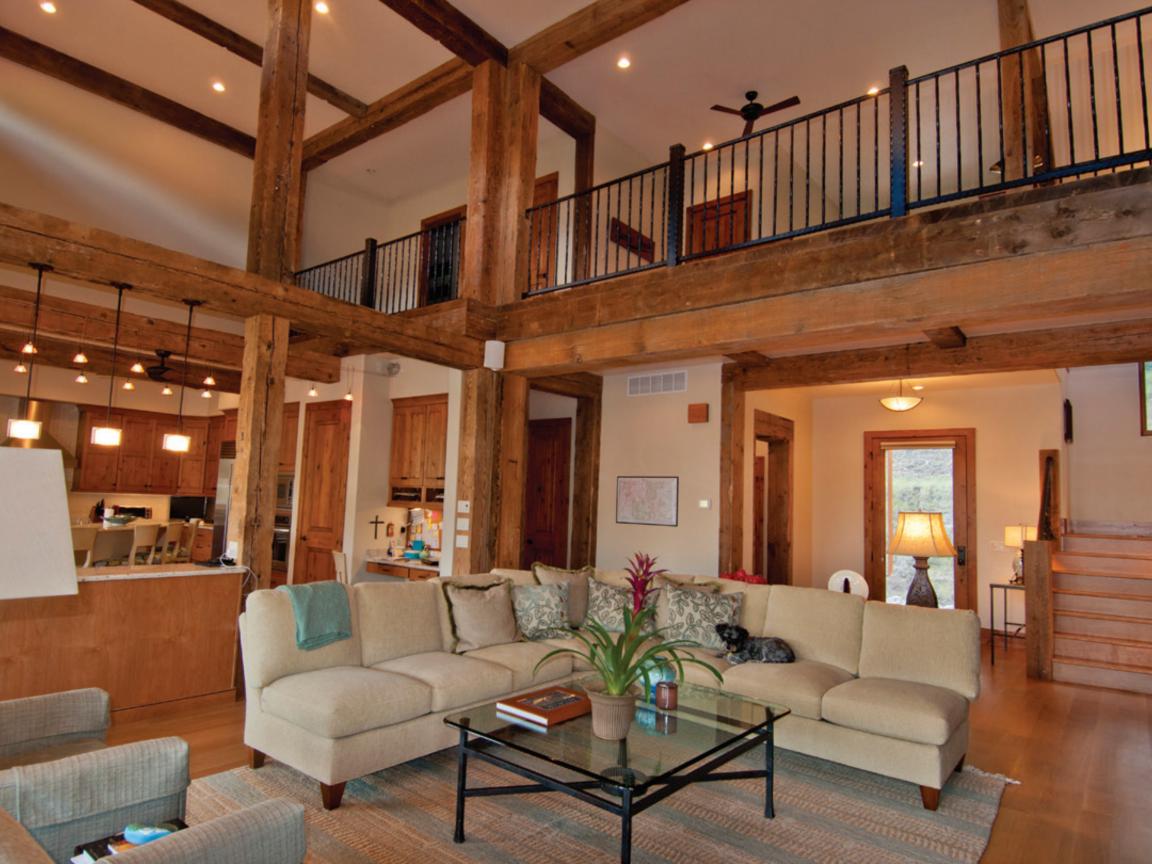

Weathered Timbers, Hand-Hewn Timbers, Antique Brown Barnwood

More photos of this project: www.trestlewood.com/photoset/3482