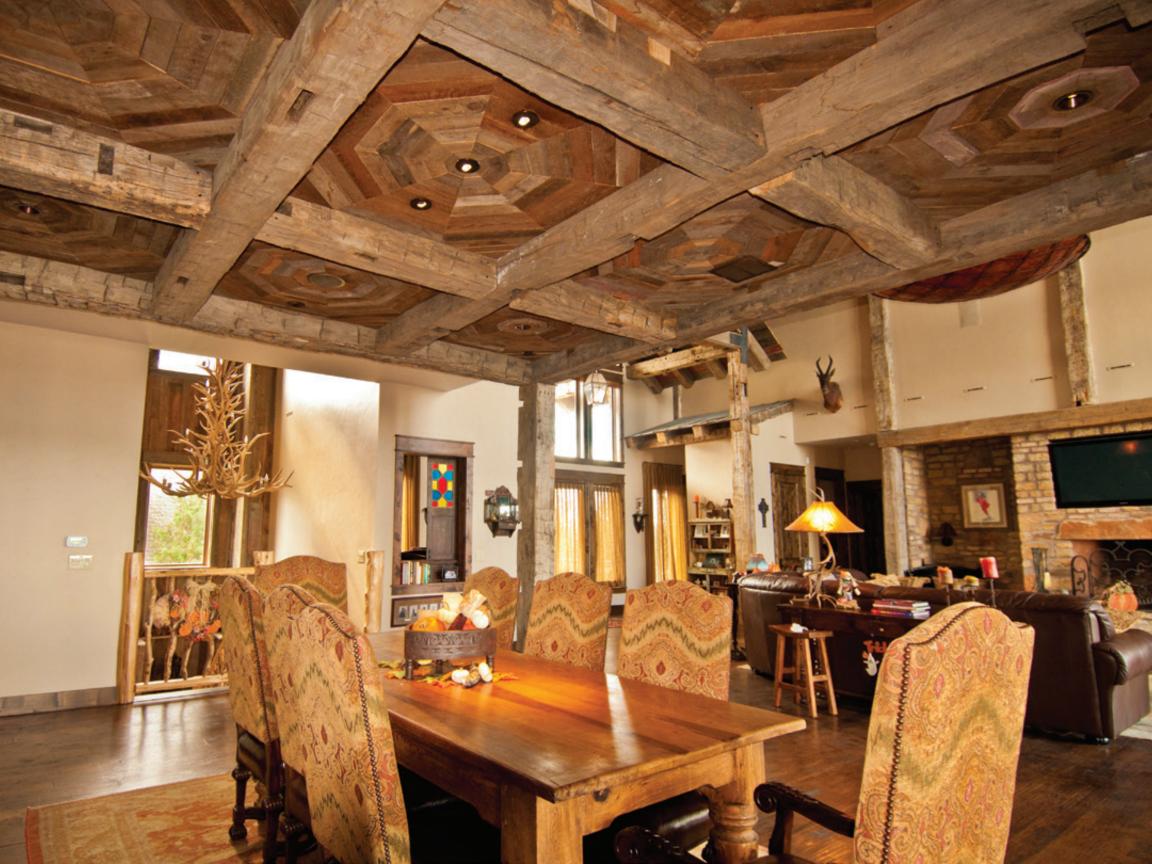

Trestlewood II Salty Fir Circle-Sawn/Skipped Timbers and Lumber

More photos of this project: www.trestlewood.com/photoset/4028

Trestlewood II Salty Fir Circle-Sawn Timbers

More photos of this project: www.trestlewood.com/photoset/3609