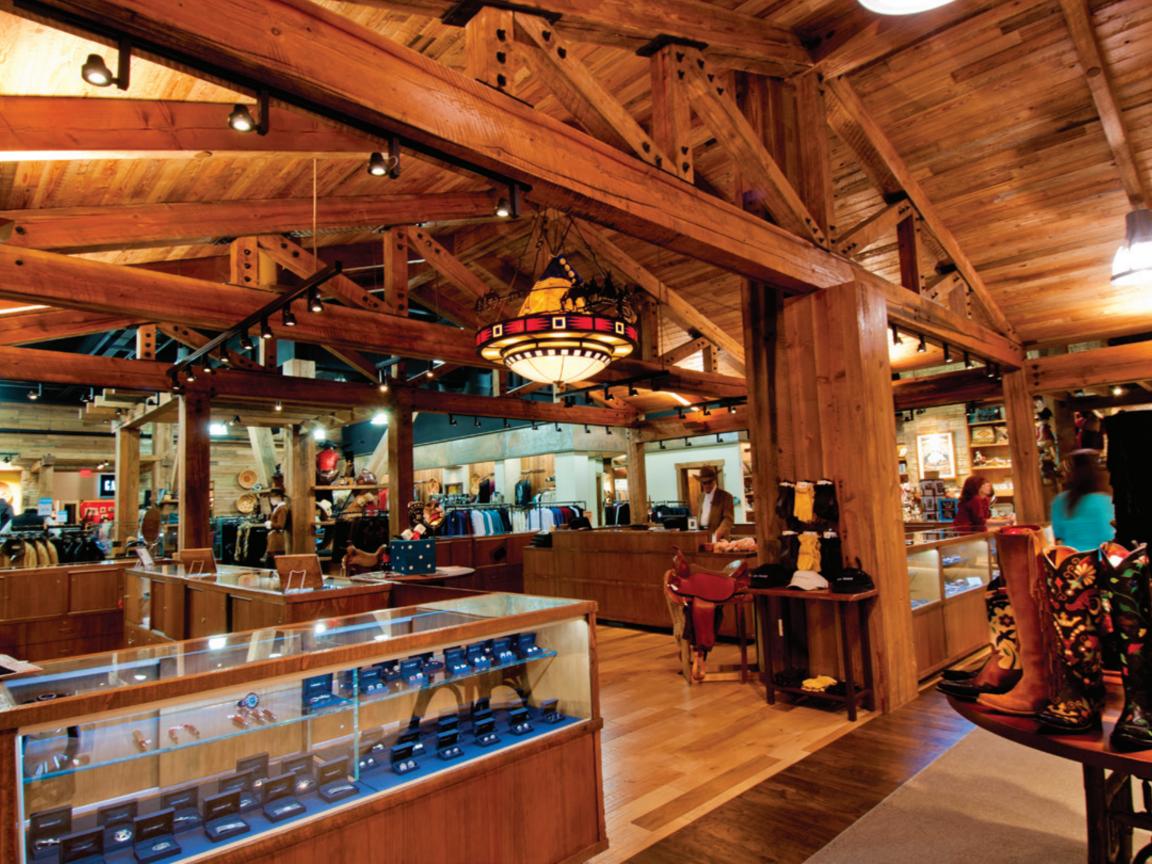

# January 2012

Cover: Hand-Hewn Timbers, Hand-Hewn Skins, Antique Barnwood More photos of this project: www.trestlewood.com/photoset/4119

| SUNDAY         | MONDAY                   | TUESDAY | WEDNESDAY | THURSDAY | FRIDAY          | SATURDAY                 |
|----------------|--------------------------|---------|-----------|----------|-----------------|--------------------------|
| 1              | 2                        | 3       | 4         | 5        | 6               | 7                        |
| New Year's Day |                          |         |           |          |                 |                          |
| 8              | 9                        | 10      | 11        | 12       | 13              | 14                       |
| 15             | <b>16</b><br>MLK Jr. Day | 17      | 18        | 19       | 20              | 21                       |
| 22             | 23                       | 24      | 25        | 26       | 27              | 28                       |
| 29             | 30                       | 31      |           |          | Trailblazer Miz | xed Hardwood Skip-Planed |