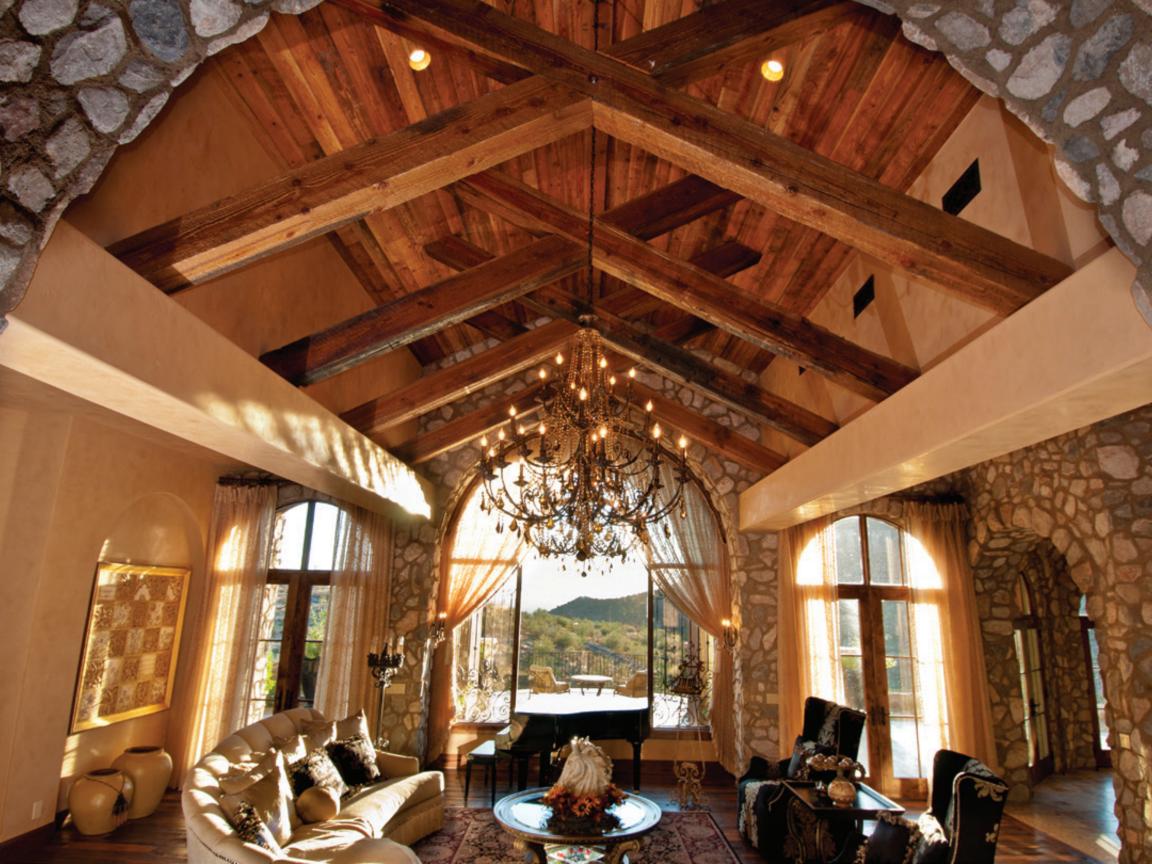

Weathered Timbers, Hand-Hewn Timbers, Antique Brown Barnwood

More photos of this project: www.trestlewood.com/photoset/3482