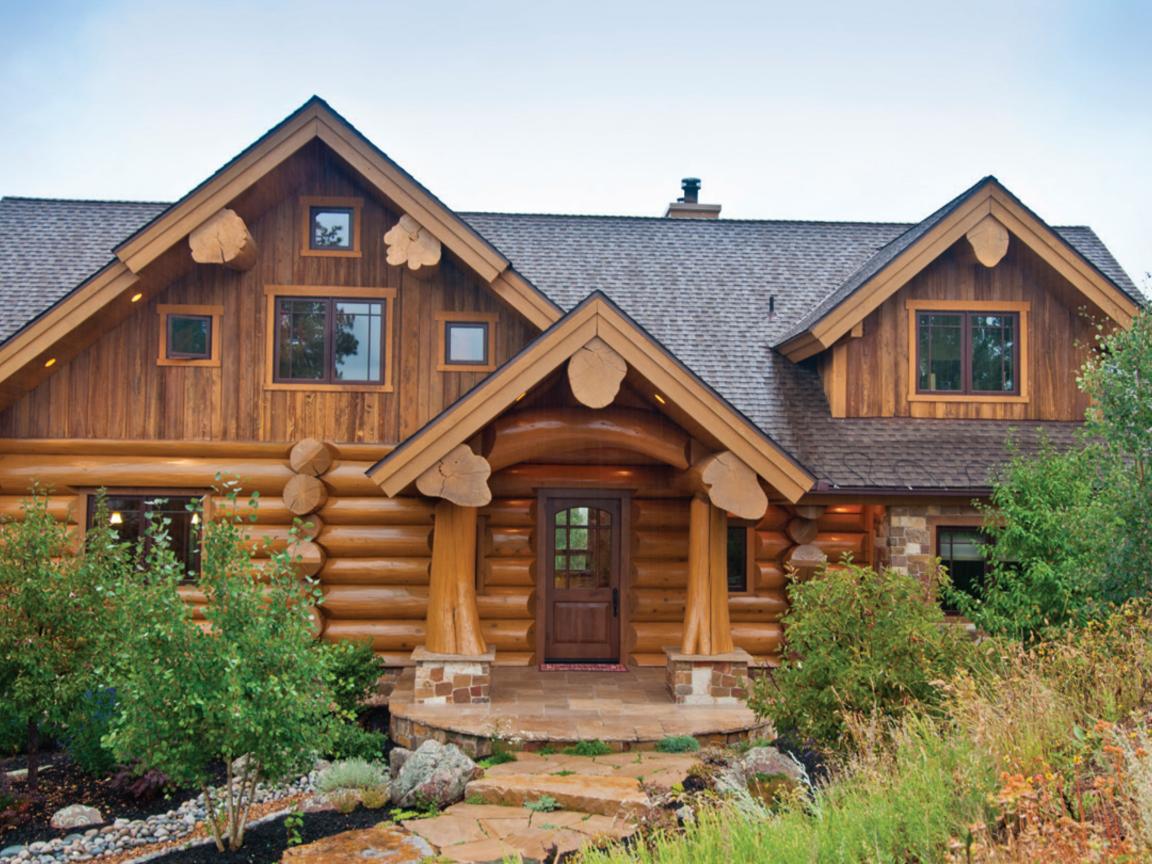

Antique Barnwood, Hand-Hewn Timbers

More photos of this project: www.trestlewood.com/photoset/4248