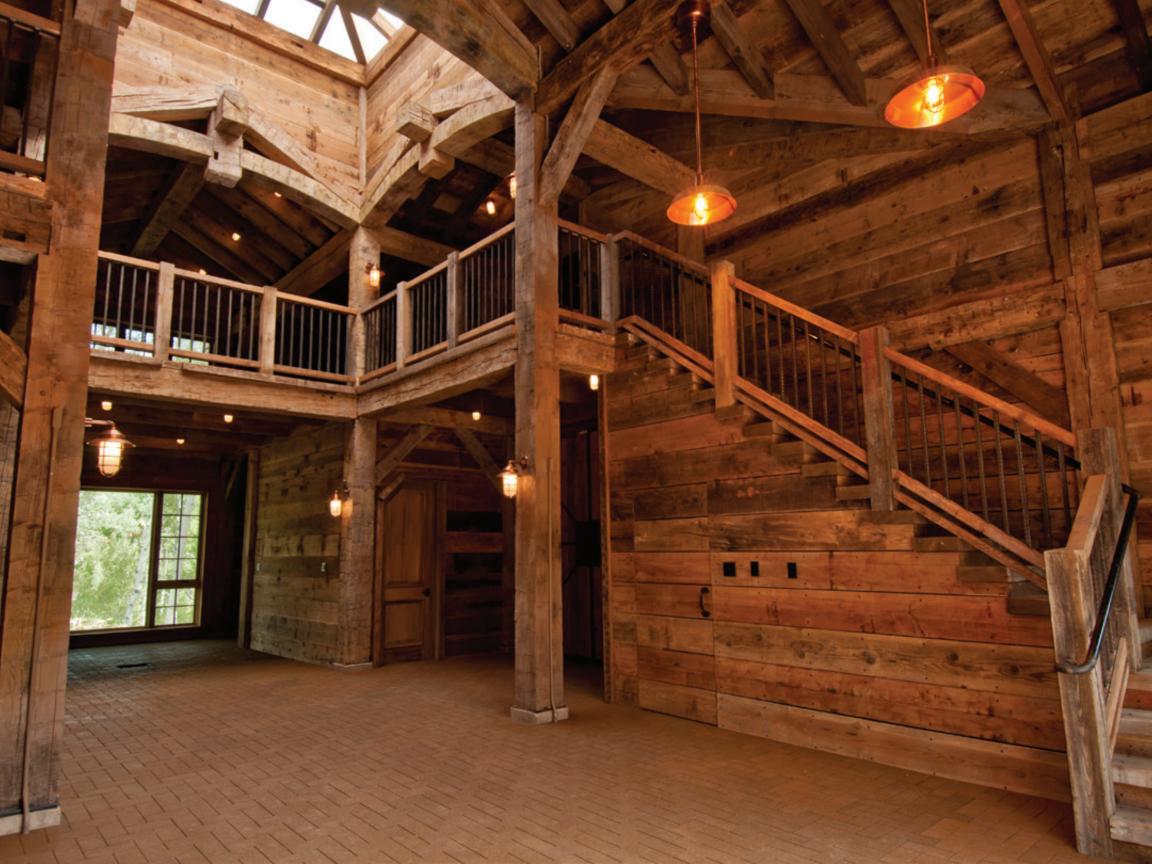

Trestlewood II Salty Fir Circle-Sawn/Skipped Timbers and Lumber

More photos of this project: www.trestlewood.com/photoset/4028

Trestlewood II Salty Fir Circle-Sawn Timbers

More photos of this project: www.trestlewood.com/photoset/3609