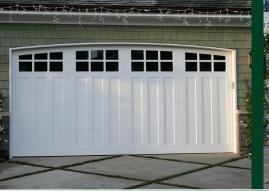

### **TRADITIONAL SERIES**

#### CLASSIC LINES, SYMMETRY, PROPORTION: THE PERFECT FINISHING TOUCH TO ENHANCE THE BEAUTY OF YOUR HOME

TRIFICE

"The standard in quality and

craftsmanship."

Whether your home is a new construction or you're upgrading your current garage door, Ziegler Eco Series Traditional Style Doors will enhance both your home's distinctive appeal and its value. Arguably one of today's most popular decorating themes, the traditional style speaks of the comforting elegance of grander times. Truly American, this style's pedigree relies on the fine woodworking of early American craftsmen and architects.

Traditional Eco Series Doors perfectly replicate the wood look and smooth finish the craftsmen of yesteryear created. Your door's classic lines and predictable symmetry will add to your home's elegance and sophistication. The Eco Traditional Series - built to stand the test of time.