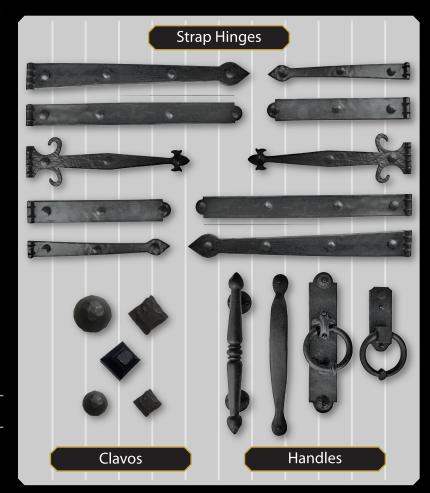

## **GLASS OPTIONS**

| Clear Plain    | See |
|----------------|-----|
| Tinted         | Ins |
| White Laminate |     |

Our hand-forged hardware has a unique couture design which has been influenced from past generations around the world. Samples of our decorative iron hardware, shown below, bring the finishing touch.