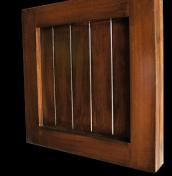

Rough Rustic - stained

Smooth Traditional - stained

Our Eco Series Doors are made with the goal of assisting you in creating an alluring, distinctive look while giving you the assurance that you've done your part to "Go Green". Ziegler Eco Series Garage Doors are constructed of recycled wood product. The finished door is sturdy, reliable, and will stand the test of time.

Ziegler Eco Series Garage Doors are made with superior craftsmanship. Our methods of construction mean Eco Series Garage Doors are resistant to cracks and splits caused by climate changes. With an Eco Series door, you will enjoy the rich, dynamic look of wood and the strength of steel.