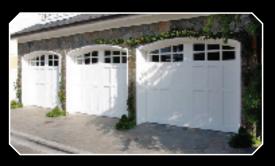

### **TRADITIONAL SERIES**

#### CLASSIC LINES, SYMMETRY, PROPORTION: THE PERFECT FINISHING TOUCH TO ENHANCE THE BEAUTY OF YOUR HOME

TRIFICE

"The standard in quality and

craftsmanship."

Whether your home is a new construction or you're upgrading your current garage door, Ziegler Eco Series Traditional Style Doors will enhance both your home's distinctive appeal and its value. Arguably one of today's most popular decorating themes, the traditional style speaks of the comforting elegance of grander times. Truly American, this style's pedigree relies on the fine woodworking of early American craftsmen and architects.

Traditional Eco Series Doors perfectly replicate the wood look and smooth finish the craftsmen of yesteryear created. Your door's classic lines and predictable symmetry will add to your home's elegance and sophistication. The Eco Traditional Series - built to stand the test of time.