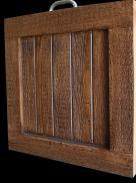

Rough Rustic - stained

Smooth Traditional - stained

Our Eco Series Doors are made with the goal of assisting you in creating an alluring, distinctive look while giving you the assurance that you've done your part to "Go Green". Ziegler Eco Series Garage Doors are constructed of recycled wood product. The finished door is sturdy, reliable, and will stand the test of time.

Ziegler Eco Series Garage Doors are made with superior craftsmanship. Our methods of construction mean Eco Series Garage Doors are resistant to cracks and splits caused by climate changes. With an Eco Series door, you will enjoy the rich, dynamic look of wood and the strength of steel.