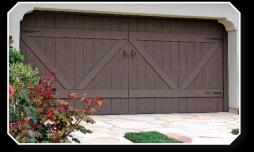

Rough Rustic - stained

Smooth Traditional - stained

Our Eco Series Doors are made with the goal of assisting you in creating an alluring, distinctive look while giving you the assurance that you've done your part to "Go Green". Ziegler Eco Series Garage Doors are constructed of recycled wood product. The finished door is sturdy, reliable, and will stand the test of time.