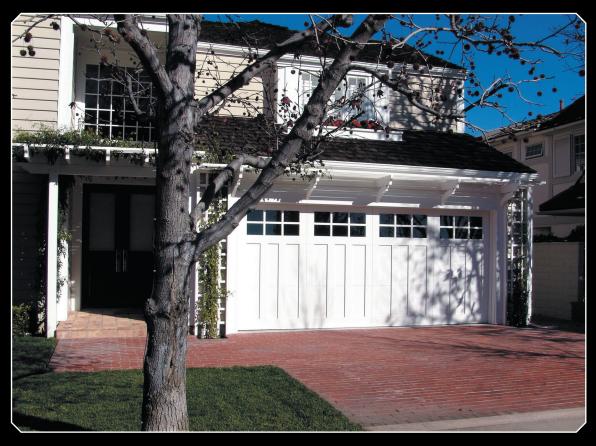

### **TRADITIONAL SERIES**

#### CLASSIC LINES, SYMMETRY, PROPORTION: THE PERFECT FINISHING TOUCH TO ENHANCE THE BEAUTY OF YOUR HOME

TRIFICE

"The standard in quality and

craftsmanship."

Whether your home is a new construction or you're upgrading your current garage door, Ziegler Eco Series Traditional Style Doors will enhance both your home's distinctive appeal and its value. Arguably one of today's most popular decorating themes, the traditional style speaks of the comforting elegance of grander times. Truly American, this style's pedigree relies on the fine woodworking of early American craftsmen and architects.

Traditional Eco Series Doors perfectly replicate the wood look and smooth finish the craftsmen of yesteryear created. Your door's classic lines and predictable symmetry will add to your home's elegance and sophistication. The Eco Traditional Series - built to stand the test of time.