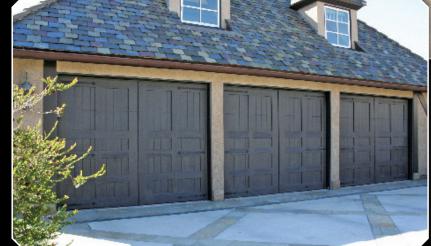

### **TRADITIONAL SERIES**

#### CLASSIC LINES, SYMMETRY, PROPORTION: THE PERFECT FINISHING TOUCH TO ENHANCE THE BEAUTY OF YOUR HOME

TRIFICE

"The standard in quality and

craftsmanship."

Whether your home is a new construction or you're upgrading your current garage door, Ziegler Eco Series Traditional Style Doors will enhance both your home's distinctive appeal and its value. Arguably one of today's most popular decorating themes, the traditional style speaks of the comforting elegance of grander times. Truly American, this style's pedigree relies on the fine woodworking of early American craftsmen and architects.

Traditional Eco Series Doors perfectly replicate the wood look and smooth finish the craftsmen of yesteryear created. Your door's classic lines and predictable symmetry will add to your home's elegance and sophistication. The Eco Traditional Series - built to stand the test of time.