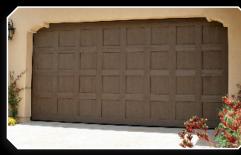

### **TRADITIONAL SERIES**

#### CLASSIC LINES, SYMMETRY, PROPORTION: THE PERFECT FINISHING TOUCH TO ENHANCE THE BEAUTY OF YOUR HOME

TRIFICE

"The standard in quality and

craftsmanship."

Whether your home is a new construction or you're upgrading your current garage door, Ziegler Eco Series Traditional Style Doors will enhance both your home's distinctive appeal and its value. Arguably one of today's most popular decorating themes, the traditional style speaks of the comforting elegance of grander times. Truly American, this style's pedigree relies on the fine woodworking of early American craftsmen and architects.

Traditional Eco Series Doors perfectly replicate the wood look and smooth finish the craftsmen of yesteryear created. Your door's classic lines and predictable symmetry will add to your home's elegance and sophistication. The Eco Traditional Series - built to stand the test of time.

The range of color choices available are the polish that communicate a refined, yet abundant lifestyle while at the same time speak of personal warmth and bring a sense of comfort to your mind.

Just as the Traditional Style itself has stood the test of time, your Ziegler Traditional Eco Series Doors are built to withstand weather, traffic, and normal wear and tear for years to come.