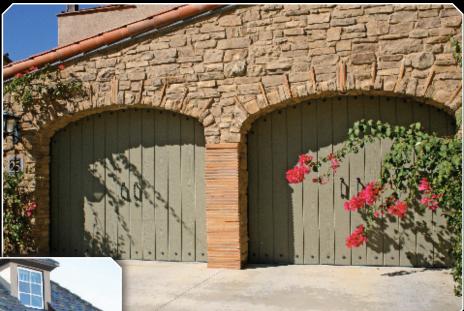

Rough Rustic - stained

Smooth Traditional - stained

Our Eco Series Doors are made with the goal of assisting you in creating an alluring, distinctive look while giving you the assurance that you've done your part to "Go Green". Ziegler Eco Series Garage Doors are constructed of recycled wood product. The finished door is sturdy, reliable, and will stand the test of time.