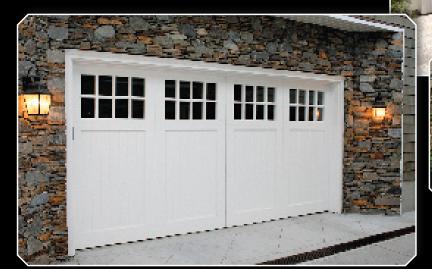

### **TRADITIONAL SERIES**

#### CLASSIC LINES, SYMMETRY, PROPORTION: THE PERFECT FINISHING TOUCH TO ENHANCE THE BEAUTY OF YOUR HOME

TRIFICE

"The standard in quality and

craftsmanship."

Whether your home is a new construction or you're upgrading your current garage door, Ziegler Eco Series Traditional Style Doors will enhance both your home's distinctive appeal and its value. Arguably one of today's most popular decorating themes, the traditional style speaks of the comforting elegance of grander times. Truly American, this style's pedigree relies on the fine woodworking of early American craftsmen and architects.

Traditional Eco Series Doors perfectly replicate the wood look and smooth finish the craftsmen of yesteryear created. Your door's classic lines and predictable symmetry will add to your home's elegance and sophistication. The Eco Traditional Series - built to stand the test of time.