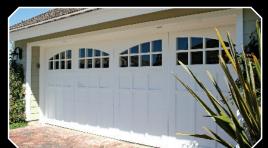

### **TRADITIONAL SERIES**

#### CLASSIC LINES, SYMMETRY, PROPORTION: THE PERFECT FINISHING TOUCH TO ENHANCE THE BEAUTY OF YOUR HOME

TRIFICE

"The standard in quality and

craftsmanship."

Whether your home is a new construction or you're upgrading your current garage door, Ziegler Eco Series Traditional Style Doors will enhance both your home's distinctive appeal and its value. Arguably one of today's most popular decorating themes, the traditional style speaks of the comforting elegance of grander times. Truly American, this style's pedigree relies on the fine woodworking of early American craftsmen and architects.

Traditional Eco Series Doors perfectly replicate the wood look and smooth finish the craftsmen of yesteryear created. Your door's classic lines and predictable symmetry will add to your home's elegance and sophistication. The Eco Traditional Series - built to stand the test of time.